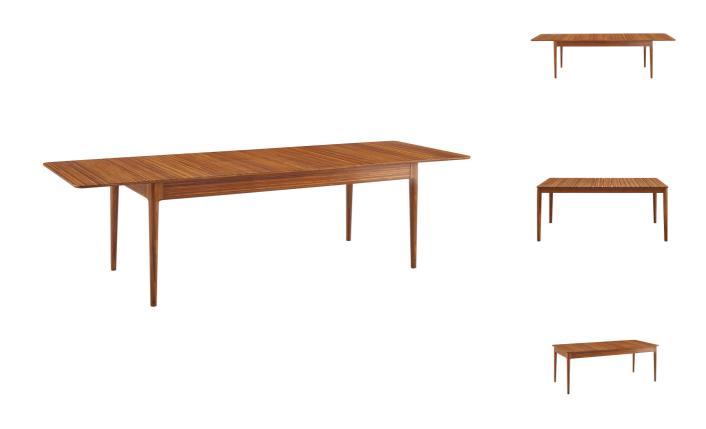

SKU: 1030366

Erikka 110" Double-Leaves Extensible Dining

Table, Amber

Regular Price: \$2,794.90 Overall 30.00 36.00 110.00

Height

Width

Depth

Special Price: \$2,329.09

Stylish and functional, the first thing you notice about Erikka are the eye-catching vibrant colors found in Greenington's solid Amber bamboo. Terrific for the whole family, the elegant Erikka 36" x 78" dining table is easily expandable to make entertaining easy! Erikka boasts two self-storing 16" butterfly leaves that gives you the flexibility of extending to 94" or 110" inches, making this table suitable for everyday use or a family feast! Erikka's self-storing butterfly leaves are easy to operate with one person, and after the guests depart, the leaves fold up easily and store neatly under the tabletop. Modern design with a timeless appeal, Erikka is built to last with quality workmanship. Design details include softly rounded edges, plus slim tapered legs which accentuate Erikka's clean profile. Expertly crafted in sustainable and earth friendly solid bamboo, the Amber color is not a stain finish, simply an innovation created using earth friendly heat, steam, and pressure to transform the bamboo into Amber's deep color. The finished product displays a beautiful grain pattern with continuous color throughout the entire material. Erikka makes it easy to live sustainably with style. Variation in grain and color enrich the natural beauty of bamboo furniture and make each piece unique. Slight differences in bamboo shade colors are signs that the furniture has been crafted from solid bamboo and is considered a benchmark of quality. Discover the expert craftsmanship packed into each piece of Greenington bamboo furniture, made using a renewable resource harvested from fully sustainable and rapidly growing forests.