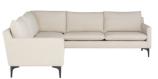

## memoky

| SKU: 1030851                                         |         |        |        |       |
|------------------------------------------------------|---------|--------|--------|-------|
| ANDERS SECTIONAL SOFA in SAND FABRIC with BLACK LEGS |         | Height | Width  | Depth |
| Regular Price: \$4,687.50                            | Overall | 32.30  | 103.80 | 35.80 |
| Special Price: \$1,875.00                            |         |        |        |       |

This sprawling two piece sectional combines the comforts of plush seating with the sophistication of strong, clean lines. The depth of its luxurious cushions are inviting, while its low profile adds to the dramatic allure. Consider the Anders L Sectional your answer to classic, yet cozy.