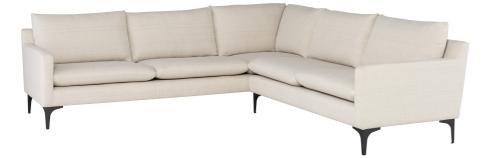

## memoky

| SKU: 1030851                                         |         |        |        |       |
|------------------------------------------------------|---------|--------|--------|-------|
| ANDERS SECTIONAL SOFA in SAND FABRIC with BLACK LEGS |         | Height | Width  | Depth |
| Regular Price: \$4,687.50                            | Overall | 32.30  | 103.80 | 35.80 |
| Special Price: \$1,875.00                            |         |        |        |       |

This sprawling two piece sectional combines the comforts of plush seating with the sophistication of strong, clean lines. The depth of its luxurious cushions are inviting, while its low profile adds to the dramatic allure. Consider the Anders L Sectional your answer to classic, yet cozy.