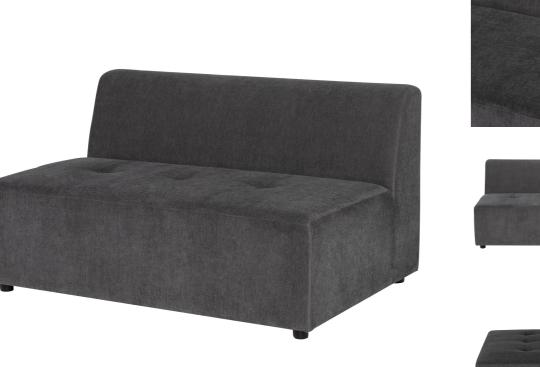

## memoky

| SKU: 1030991                                        |         |        |       |       |
|-----------------------------------------------------|---------|--------|-------|-------|
| PARLA MODULAR SOFA in CEMENT FABRIC with BLACK LEGS |         | Height | Width | Depth |
|                                                     | Overall | 28.80  | 52.50 | 36.50 |
| Price: \$1,309.00                                   |         |        |       |       |

The sleek and elegant Parla Modular Sofa collection combines a luxuriously soft texture with the fundamentals of modern design. Its low, floor-grazing profile and rich color palette come together in five uniquely interchangeable pieces. Create a contemporary silhouette with sharp, clean lines without sacrificing an ounce of comfort.