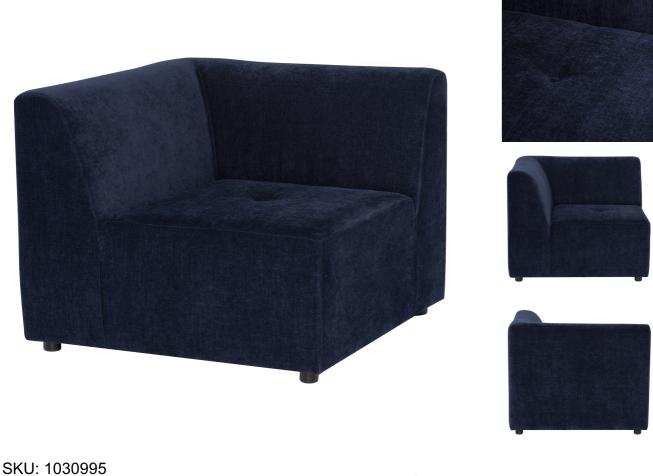

## memoky

| PARLA MODULAR SOFA in TWILIGHT FABRIC<br>with BLACK LEGS |         | Height | Width | Depth |  |
|----------------------------------------------------------|---------|--------|-------|-------|--|
|                                                          | Overall | 28.80  | 35.80 | 35.80 |  |
| Price: \$1.045.00                                        |         |        |       | 00.00 |  |

The sleek and elegant Parla Modular Sofa collection combines a luxuriously soft texture with the fundamentals of modern design. Its low, floor-grazing profile and rich color palette come together in five uniquely interchangeable pieces. Create a contemporary silhouette with sharp, clean lines without sacrificing an ounce of comfort.