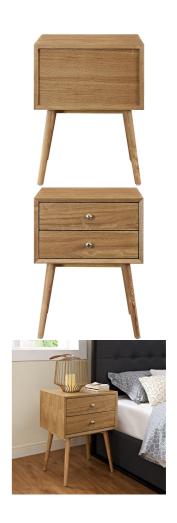

## memoky

SKU: 1032125

Lea Nightstand In Natural Natural

Regular Price: \$524.00 Special Price: \$279.00

|         | Height | Width | Depth |
|---------|--------|-------|-------|
| Overall | 24.00  | 15.00 | 18.00 |

Transform your bedroom into a mid-century sanctuary with the Lea Nightstand. Made of high-grade MDF particleboard with wood grain veneer, Lea features two full-extension drawers with generous storage, polished metal knob handles, and four splayed dowel legs with non-marking foot caps. Display and store your favorite bedroom table lamp, picture stand, keys, glasses, book, journal, and alarm clock on this iconically designed nightstand inspired by mid-century modern furniture design aesthetics. Set Includes: One - Lea Nightstand