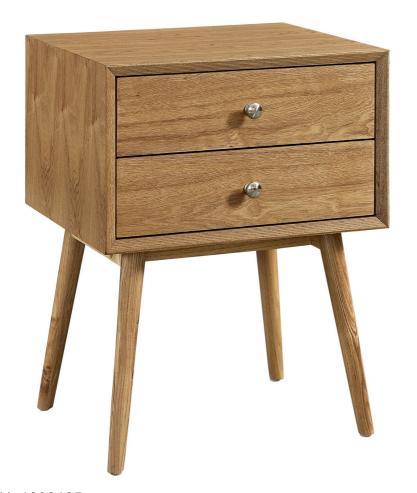

## memoky

SKU: 1032125

Lea Nightstand In Natural Natural

Regular Price: \$524.00 Special Price: \$279.00

|         | Height | Width | Depth |
|---------|--------|-------|-------|
| Overall | 24.00  | 15.00 | 18.00 |

Transform your bedroom into a mid-century sanctuary with the Lea Nightstand. Made of high-grade MDF particleboard with wood grain veneer, Lea features two full-extension drawers with generous storage, polished metal knob handles, and four splayed dowel legs with non-marking foot caps. Display and store your favorite bedroom table lamp, picture stand, keys, glasses, book, journal, and alarm clock on this iconically designed nightstand inspired by mid-century modern furniture design aesthetics. Set Includes: One - Lea Nightstand