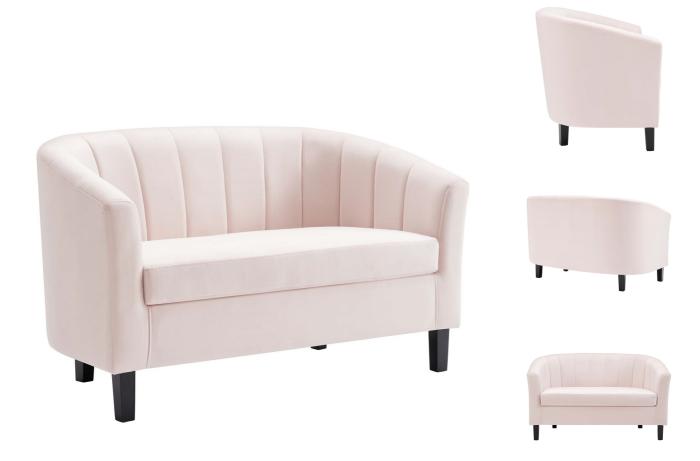

SKU: 1032159

Sullivan Channel Tufted Performance Velvet

Loveseat In Pink Regular Price: \$842.00 Special Price: \$449.00

|         | Height | Width | Depth |
|---------|--------|-------|-------|
| Overall | 30.00  | 28.00 | 50.00 |

A fresh outlook on a familiar classic, Sullivan Performance Velvet Loveseat brings intrinsic luxury to your living space. This barrel back loveseat comes upholstered in stain-resistant performance velvet polyester, and boasts chic channel tufting, updating the Chesterfield-inspired profile with retro modern design elements. The densely padded removable seat and backrest grant approachable comfort that beckons guests to sit and stay a while. Maximum Weight Capacity: 331 lbs. Set Includes: One - Sullivan Channel Tufted Loveseat