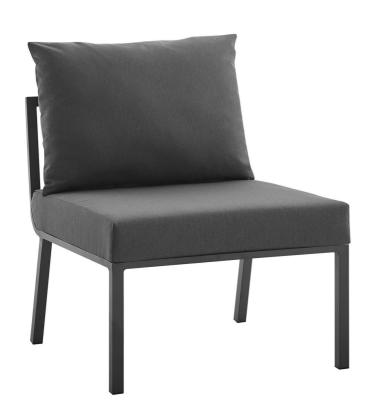

SKU: 1032211

Estelle Outdoor Patio Aluminum Armless Chair

In Gray Charcoal Regular Price: \$875.00 Special Price: \$459.00

|         | Height | Width | Depth |
|---------|--------|-------|-------|
| Overall | 28.00  | 29.50 | 26.50 |

Refresh your outdoor decor with the Estelle Outdoor Patio Aluminum Armless Chair. Defined by a crisp, coastal style, this installment of the Estelle outdoor sectional sofa furniture collection features an open slatted back design, angled back legs, and plush 4" thick all-weather UV-resistant fabric cushions. Solidly constructed with a powder-coated aluminum frame, the Estelle armless outdoor chair will enhance the look of your patio, backyard, balcony, porch, deck, or poolside area. Includes foot caps. Chair Weight Capacity: 300 lbs Set Includes: One - Estelle Armless Chair