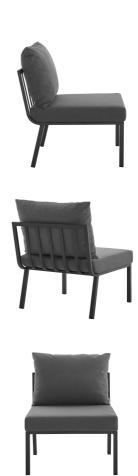

SKU: 1032211

Estelle Outdoor Patio Aluminum Armless Chair

In Gray Charcoal Regular Price: \$875.00 Special Price: \$459.00

|         | Height | Width | Depth |
|---------|--------|-------|-------|
| Overall | 28.00  | 29.50 | 26.50 |

Refresh your outdoor decor with the Estelle Outdoor Patio Aluminum Armless Chair. Defined by a crisp, coastal style, this installment of the Estelle outdoor sectional sofa furniture collection features an open slatted back design, angled back legs, and plush 4" thick all-weather UV-resistant fabric cushions. Solidly constructed with a powder-coated aluminum frame, the Estelle armless outdoor chair will enhance the look of your patio, backyard, balcony, porch, deck, or poolside area. Includes foot caps. Chair Weight Capacity: 300 lbs Set Includes: One - Estelle Armless Chair