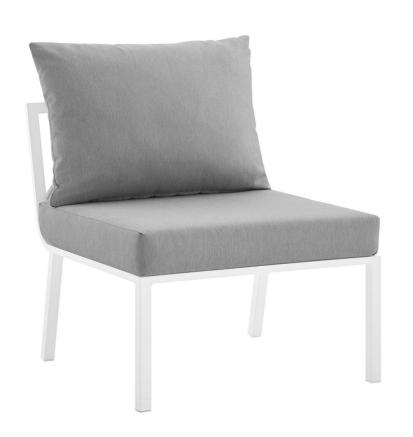

SKU: 1032213

Estelle Outdoor Patio Aluminum Armless Chair

In White Gray

Regular Price: \$875.00 Overall 28.00 29.50 26.50

Height

Width

Depth

Special Price: \$459.00

Refresh your outdoor decor with the Estelle Outdoor Patio Aluminum Armless Chair. Defined by a crisp, coastal style, this installment of the Estelle outdoor sectional sofa furniture collection features an open slatted back design, angled back legs, and plush 4" thick all-weather UV-resistant fabric cushions. Solidly constructed with a powder-coated aluminum frame, the Estelle armless outdoor chair will enhance the look of your patio, backyard, balcony, porch, deck, or poolside area. Includes foot caps. Chair Weight Capacity: 300 lbs Set Includes: One - Estelle Armless Chair