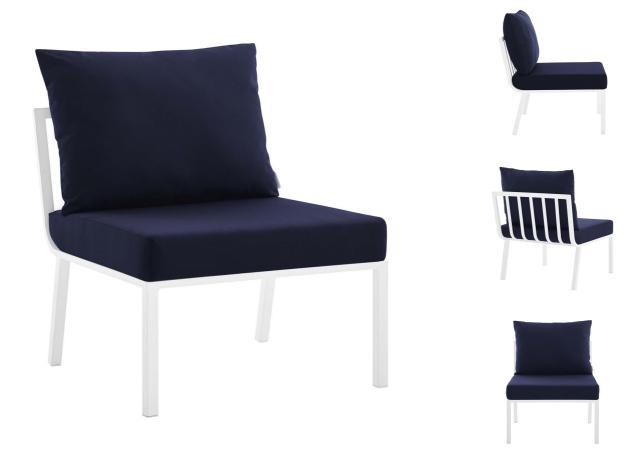

SKU: 1032214

Estelle Outdoor Patio Aluminum Armless Chair
In White Navy

Regular Price: \$896.00

Overall

Overall

Vidth

Depth

Overall

28.00

29.50

26.50

Regular Price: \$896.00 Special Price: \$479.00

Refresh your outdoor decor with the Estelle Outdoor Patio Aluminum Armless Chair. Defined by a crisp, coastal style, this installment of the Estelle outdoor sectional sofa furniture collection features an open slatted back design, angled back legs, and plush 4" thick all-weather UV-resistant fabric cushions. Solidly constructed with a powder-coated aluminum frame, the Estelle armless outdoor chair will enhance the look of your patio, backyard, balcony, porch, deck, or poolside area. Includes foot caps. Chair Weight Capacity: 300 lbs Set Includes: One - Estelle