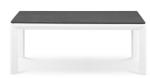

## memoky

| SKU: 1032220                                            |         |        |       |       |
|---------------------------------------------------------|---------|--------|-------|-------|
| Estelle Aluminum Outdoor Patio Coffee Table In<br>White |         | Height | Width | Depth |
| Regular Price: \$646.00                                 | Overall | 15.50  | 23.00 | 39.00 |
| Special Price: \$339.00                                 |         |        |       |       |

Refresh your patio decor with the Estelle Aluminum Coffee Table. Solidly constructed with a white powder-coated aluminum frame and smooth scratch-resistant cement top, Estelle makes it easy to enjoy outdoor gatherings and event repasts. Relax around this durable, all-weather outdoor coffee table perfect for your patio, porch, poolside, porch, deck, or balcony. Set Includes: One - Estelle Aluminum Coffee Table