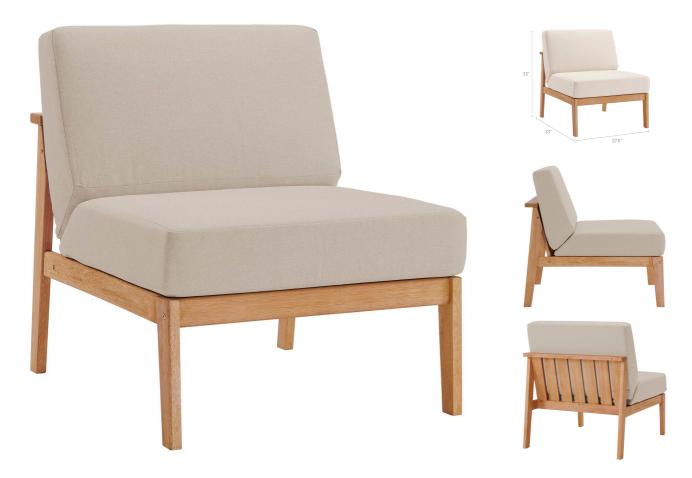

SKU: 1032272

| Nieve Outdoor Patio Eucalyptus Wood Sectional<br>Sofa Armless Chair In Natural Taupe | · ·     | Height | Width | Depth |
|--------------------------------------------------------------------------------------|---------|--------|-------|-------|
| •                                                                                    | Overall | 33.00  | 33.00 | 27.50 |

Special Price: \$419.00

Enjoy dynamic outdoor furniture with the Nieve Right-Facing Loveseat. Made of FSC certified eucalyptus wood, this two-seater sectional outdoor sofa features a gently reclining slatted back support with densely padded all-weather cushions. An outdoor furniture collection that will garner admiration from all who gather on your patio, porch, backyard, or deck, Nieve features crisp, clean lines. Removable cushions. Loveseat Weight Capacity: 441 lbs. Set Includes: One - Nieve Eucalyptus Wood Sectional Sofa Armless Chair