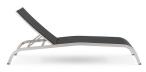

## memoky

SKU: 1032310 Renae Mesh Chaise Outdoor Patio Aluminum Lounge Chair In Black Regular Price: \$800.00 Special Price: \$419.00

|         | Height | Width | Depth |
|---------|--------|-------|-------|
| Overall | 12.00  | 25.00 | 76.50 |

Energize your patio decor with the versatile vintage glamour Renae Outdoor Patio Mesh Chaise Lounge Chair. A sleek design that evokes a retro-modern feel, Renae features all-weather Textilene mesh fabric that creates a breathable fabric for a pleasant outdoor lounging experience. Complete with an anodized matte aluminum frame with non-marking foot caps, Renae is a deceptively simple piece creates an aura of vintage glamour in your patio decor. This elegant outdoor sun lounger is a perfect addition to the backyard, poolside, porch, deck, or balcony. Chair Weight Capacity: 661 lbs. Set Includes: One - Renae Outdoor Patio Mesh Chaise Lounge Chair