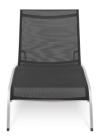

## memoky

SKU: 1032310 Renae Mesh Chaise Outdoor Patio Aluminum Lounge Chair In Black Regular Price: \$800.00 Special Price: \$419.00

|         | Height | Width | Depth |
|---------|--------|-------|-------|
| Overall | 12.00  | 25.00 | 76.50 |

Energize your patio decor with the versatile vintage glamour Renae Outdoor Patio Mesh Chaise Lounge Chair. A sleek design that evokes a retro-modern feel, Renae features all-weather Textilene mesh fabric that creates a breathable fabric for a pleasant outdoor lounging experience. Complete with an anodized matte aluminum frame with non-marking foot caps, Renae is a deceptively simple piece creates an aura of vintage glamour in your patio decor. This elegant outdoor sun lounger is a perfect addition to the backyard, poolside, porch, deck, or balcony. Chair Weight Capacity: 661 lbs. Set Includes: One - Renae Outdoor Patio Mesh Chaise Lounge Chair