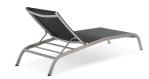

## memoky

SKU: 1032310 Renae Mesh Chaise Outdoor Patio Aluminum Lounge Chair In Black Regular Price: \$800.00 Special Price: \$419.00

|         | Height | Width | Depth |
|---------|--------|-------|-------|
| Overall | 12.00  | 25.00 | 76.50 |

Energize your patio decor with the versatile vintage glamour Renae Outdoor Patio Mesh Chaise Lounge Chair. A sleek design that evokes a retro-modern feel, Renae features all-weather Textilene mesh fabric that creates a breathable fabric for a pleasant outdoor lounging experience. Complete with an anodized matte aluminum frame with non-marking foot caps, Renae is a deceptively simple piece creates an aura of vintage glamour in your patio decor. This elegant outdoor sun lounger is a perfect addition to the backyard, poolside, porch, deck, or balcony. Chair Weight Capacity: 661 lbs. Set Includes: One - Renae Outdoor Patio Mesh Chaise Lounge Chair