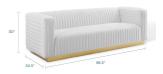

SKU: 1032671

Mischa Channel Tufted Performance Velvet

Living Room Sofa In White

Regular Price: \$3,328.00

Special Price: \$1,799.00

|         | Height | Width | Depth |
|---------|--------|-------|-------|
| Overall | 29.50  | 34.50 | 96.50 |