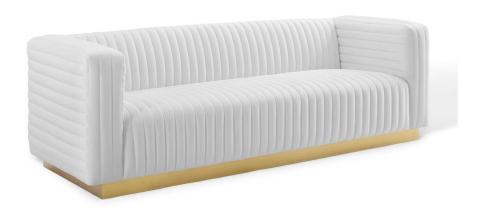

SKU: 1032671

Mischa Channel Tufted Performance Velvet

Living Room Sofa In White

Regular Price: \$3,328.00

Special Price: \$1,799.00

|         | Height | Width | Depth |
|---------|--------|-------|-------|
| Overall | 29.50  | 34.50 | 96.50 |

Charm exudes from the vintage glamour design of Mischa Channel Tufted Performance Velvet Living Room Sofa. Recline and converse with Mischa's soft and stain-resistant velvet polyester fabric covers dense foam padding with individually wrapped spring coil system for a supportive and luxurious living room couch. Softly rounded arms create an elegant embrace as the channel tufting details add visual depth and direction. Resting securely on a gold stainless steel base, Mischa Sofa adds retro modern style to your living room, lounge room, or office seating area. Sofa Weight Capacity: 1323 lbs. Comes Fully Assembled. Set Includes: One - Mischa Channel Tufted Living Room Sofa