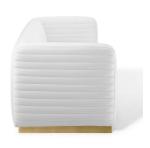

Charm exudes from the vintage glamour design of Mischa Channel Tufted Performance Velvet Living Room Sofa. Recline and converse with Mischa's soft and stain-resistant velvet polyester fabric covers dense foam padding with individually wrapped spring coil system for a supportive and luxurious living room couch. Softly rounded arms create an elegant embrace as the channel tufting details add visual depth and direction. Resting securely on a gold stainless steel base, Mischa Sofa adds retro modern style to your living room, lounge room, or office seating area. Sofa Weight Capacity: 1323 lbs. Comes Fully Assembled. Set Includes: One - Mischa Channel Tufted Living Room Sofa