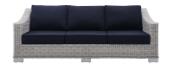

Enjoy fresh air and alfresco relaxation with the Rosie Outdoor Patio Wicker Rattan Sofa. Wrapped in UV-resistant light gray synthetic wicker rattan, this patio sofa boasts organic texture and a neutral hue that brings a calming presence to your outdoor space. The frame of this outdoor three-seater sofa is crafted with durable powder-coated aluminum and rests on L-shaped legs with plastic foot glides. Thick foam padded cushions covered with washable water-resistant Sunbrella® fabric covers offer a comfortable seat and affix securely to the outdoor couch with cord tension attachments. Trending aesthetics and a classic design define this outdoor patio furniture collection making it a beautiful addition to any outdoor space including the backyard, patio, porch, balcony, or poolside. Assembly required. Patio Sofa Weight Capacity: 900 lbs. Set Includes: One - Rosie Sunbrella® Sofa