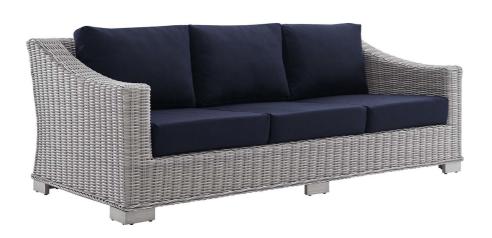

SKU: 1032892

Rosie S

Sofa In Regular F

Special Price: \$2,399.00

| Sunbrella® Outdoor Patio Wicker Rattan Light Gray Navy |         | Height | Width | Depth |  |
|--------------------------------------------------------|---------|--------|-------|-------|--|
| Price: \$4,384.00                                      | Overall | 28.00  | 36.00 | 78.00 |  |

Enjoy fresh air and alfresco relaxation with the Rosie Outdoor Patio Wicker Rattan Sofa. Wrapped in UV-resistant light gray synthetic wicker rattan, this patio sofa boasts organic texture and a neutral hue that brings a calming presence to your outdoor space. The frame of this outdoor three-seater sofa is crafted with durable powder-coated aluminum and rests on L-shaped legs with plastic foot glides. Thick foam padded cushions covered with washable water-resistant Sunbrella® fabric covers offer a comfortable seat and affix securely to the outdoor couch with cord tension attachments. Trending aesthetics and a classic design define this outdoor patio furniture collection making it a beautiful addition to any outdoor space including the backyard, patio, porch, balcony, or poolside. Assembly required. Patio Sofa Weight Capacity: 900 lbs. Set Includes: One - Rosie Sunbrella® Sofa