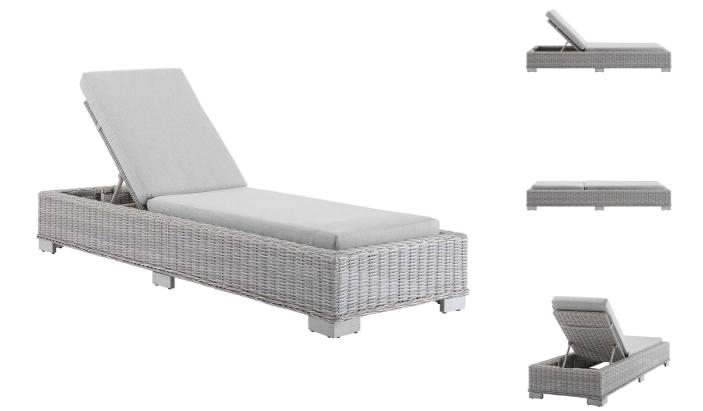

Regular Price: \$2,385.00 Special Price: \$1,299.00

Enjoy fresh air and alfresco relaxation with the Rosie Outdoor Patio Wicker Rattan Chaise Lounge Chair. Wrapped in UV-resistant light gray synthetic wicker rattan, this lounge chair boasts organic texture and a neutral hue that brings a calming presence to your outdoor space. With four different recline positions, the frame of this outdoor chaise lounge is crafted with durable powder-coated aluminum and rests on L-shaped legs with plastic foot glides. Thick foam padded cushions covered with washable water-resistant Sunbrella® fabric covers offer a comfortable seat and affix securely to the lounge chair with cord tension attachments. Trending aesthetics and a classic design define this outdoor patio furniture collection making it a beautiful addition to any outdoor space including the backyard, patio, porch, balcony, or poolside. Assembly required. Chaise Lounge Weight Capacity: 600 lbs. Set Includes: One - Rosie Sunbrella® Chaise Lounge