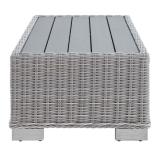

SKU: 1032909

Rosie 32" Outdoor Patio Wicker Rattan Coffee

Table In Light Gray Regular Price: \$700.00 Special Price: \$369.00

|         | Height | Width | Depth |
|---------|--------|-------|-------|
| Overall | 14.00  | 22.50 | 32.00 |

Enjoy fresh air and alfresco relaxation with the Rosie Outdoor Patio Wicker Rattan Coffee Table. Wrapped in UV-resistant light gray synthetic wicker rattan, this patio table boasts organic texture and a neutral hue that brings a calming presence to your outdoor space. The frame of this outdoor coffee table is crafted with durable powder-coated aluminum and rests on L-shaped legs with plastic foot glides. A planked tabletop that replicates the texture of wood offers the perfect place to rest a drink or plate while entertaining. Trending aesthetics and a classic design define this outdoor patio furniture collection making it a beautiful addition to any outdoor space including the backyard, patio, porch, balcony, or poolside. Set Includes: One - Rosie 32" Coffee Table