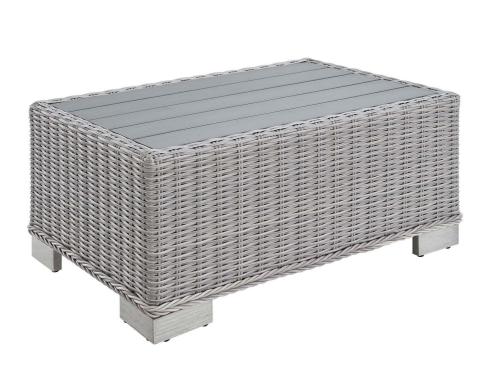

SKU: 1032909

Rosie 32" Outdoor Patio Wicker Rattan Coffee

Table In Light Gray Regular Price: \$700.00 Special Price: \$369.00

|         | Height | Width | Depth |
|---------|--------|-------|-------|
| Overall | 14.00  | 22.50 | 32.00 |

Enjoy fresh air and alfresco relaxation with the Rosie Outdoor Patio Wicker Rattan Coffee Table. Wrapped in UV-resistant light gray synthetic wicker rattan, this patio table boasts organic texture and a neutral hue that brings a calming presence to your outdoor space. The frame of this outdoor coffee table is crafted with durable powder-coated aluminum and rests on L-shaped legs with plastic foot glides. A planked tabletop that replicates the texture of wood offers the perfect place to rest a drink or plate while entertaining. Trending aesthetics and a classic design define this outdoor patio furniture collection making it a beautiful addition to any outdoor space including the backyard, patio, porch, balcony, or poolside. Set Includes: One - Rosie 32" Coffee Table