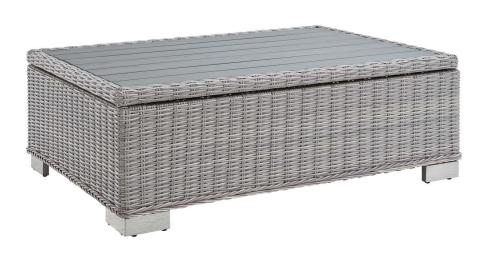

SKU: 1032910

Rosie 45" Outdoor Patio Wicker Rattan Coffee

Table In Light Gray Regular Price: \$1,437.00 Special Price: \$759.00

|         | Height | Width | Depth |
|---------|--------|-------|-------|
| Overall | 15.00  | 31.00 | 45.00 |

Enjoy fresh air and alfresco relaxation with the Rosie Outdoor Patio Wicker Rattan Coffee Table. Wrapped in UV-resistant light gray synthetic wicker rattan, this patio table boasts organic texture and a neutral hue that brings a calming presence to your outdoor space. The frame of this outdoor coffee table is crafted with durable powder-coated aluminum and rests on L-shaped legs with plastic foot glides. A planked tabletop that replicates the texture of wood offers the perfect place to rest a drink or plate while entertaining. Trending aesthetics and a classic design define this outdoor patio furniture collection making it a beautiful addition to any outdoor space including the backyard, patio, porch, balcony, or poolside. Set Includes: One - Rosie 45" Coffee Table