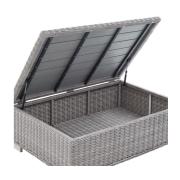

Enjoy fresh air and alfresco relaxation with the Rosie Outdoor Patio Wicker Rattan Coffee Table. Wrapped in UV-resistant light gray synthetic wicker rattan, this patio table boasts organic texture and a neutral hue that brings a calming presence to your outdoor space. The frame of this outdoor coffee table is crafted with durable powder-coated aluminum and rests on L-shaped legs with plastic foot glides. A planked tabletop that replicates the texture of wood offers the perfect place to rest a drink or plate while entertaining. Trending aesthetics and a classic design define this outdoor patio furniture collection making it a beautiful addition to any outdoor space including the backyard, patio, porch, balcony, or poolside. Set Includes: One - Rosie 45" Coffee Table