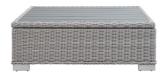

SKU: 1032910

Rosie 45" Outdoor Patio Wicker Rattan Coffee

Table In Light Gray Regular Price: \$1,437.00 Special Price: \$759.00

|         | Height | Width | Depth |
|---------|--------|-------|-------|
| Overall | 15.00  | 31.00 | 45.00 |

Enjoy fresh air and alfresco relaxation with the Rosie Outdoor Patio Wicker Rattan Coffee Table. Wrapped in UV-resistant light gray synthetic wicker rattan, this patio table boasts organic texture and a neutral hue that brings a calming presence to your outdoor space. The frame of this outdoor coffee table is crafted with durable powder-coated aluminum and rests on L-shaped legs with plastic foot glides. A planked tabletop that replicates the texture of wood offers the perfect place to rest a drink or plate while entertaining. Trending aesthetics and a classic design define this outdoor patio furniture collection making it a beautiful addition to any outdoor space including the backyard, patio, porch, balcony, or poolside. Set Includes: One - Rosie 45" Coffee Table