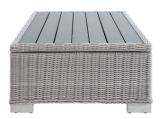

SKU: 1032910

Rosie 45" Outdoor Patio Wicker Rattan Coffee

Table In Light Gray Regular Price: \$1,437.00 Special Price: \$759.00

|         | Height | Width | Depth |
|---------|--------|-------|-------|
| Overall | 15.00  | 31.00 | 45.00 |

Enjoy fresh air and alfresco relaxation with the Rosie Outdoor Patio Wicker Rattan Coffee Table. Wrapped in UV-resistant light gray synthetic wicker rattan, this patio table boasts organic texture and a neutral hue that brings a calming presence to your outdoor space. The frame of this outdoor coffee table is crafted with durable powder-coated aluminum and rests on L-shaped legs with plastic foot glides. A planked tabletop that replicates the texture of wood offers the perfect place to rest a drink or plate while entertaining. Trending aesthetics and a classic design define this outdoor patio furniture collection making it a beautiful addition to any outdoor space including the backyard, patio, porch, balcony, or poolside. Set Includes: One - Rosie 45" Coffee Table