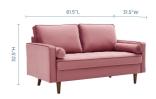

SKU: 1032956

Rose Height Width Depth

Rose Overall 32.50 31.50 61.50

Special Price: \$619.00

Update your home or apartment with the mid-century style and modern-day convenience of Isabel. This comfortable living room loveseat features a tailored profile with elegant biscuit tufting and two bolster pillows. Covered in soft, stain-resistant performance velvet upholstery, Isabel has dense foam padding, individually wrapped innerspring pocket coils, and sinuous spring support for a comprehensive seating experience. This luxe modern two-seater sofa comes with walnut-stained wood legs with non-marking foot caps and supports up to 600 lbs. Say goodbye to the days of hauling heavy furniture. This tufted loveseat ships in a portable box for easy maneuvering. Set Includes: One - Isabel Loveseat