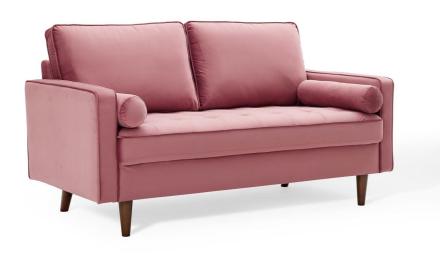

SKU: 1032956

Rose Height Width Depth

Rose Overall 32.50 31.50 61.50

Special Price: \$619.00

Update your home or apartment with the mid-century style and modern-day convenience of Isabel. This comfortable living room loveseat features a tailored profile with elegant biscuit tufting and two bolster pillows. Covered in soft, stain-resistant performance velvet upholstery, Isabel has dense foam padding, individually wrapped innerspring pocket coils, and sinuous spring support for a comprehensive seating experience. This luxe modern two-seater sofa comes with walnut-stained wood legs with non-marking foot caps and supports up to 600 lbs. Say goodbye to the days of hauling heavy furniture. This tufted loveseat ships in a portable box for easy maneuvering. Set Includes: One - Isabel Loveseat