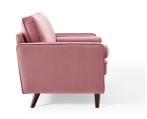

SKU: 1032956

Rose Height Width Depth

Rose Overall 32.50 31.50 61.50

Special Price: \$619.00

Update your home or apartment with the mid-century style and modern-day convenience of Isabel. This comfortable living room loveseat features a tailored profile with elegant biscuit tufting and two bolster pillows. Covered in soft, stain-resistant performance velvet upholstery, Isabel has dense foam padding, individually wrapped innerspring pocket coils, and sinuous spring support for a comprehensive seating experience. This luxe modern two-seater sofa comes with walnut-stained wood legs with non-marking foot caps and supports up to 600 lbs. Say goodbye to the days of hauling heavy furniture. This tufted loveseat ships in a portable box for easy maneuvering. Set Includes: One - Isabel Loveseat