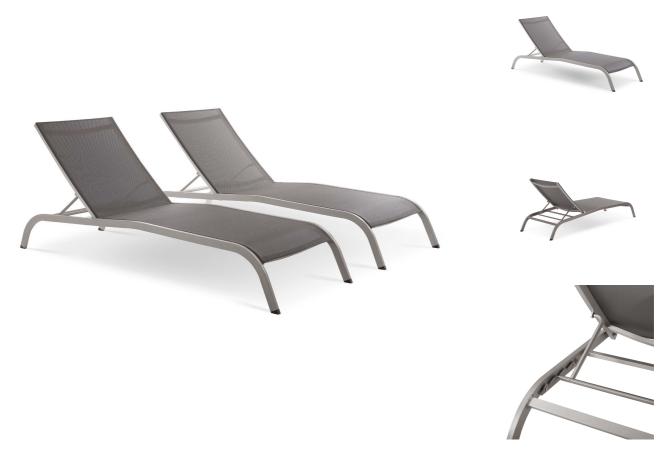

SKU: 1032965

Renae Outdoor Patio Mesh Chaise Lounge Set
Of 2 In Gray

Regular Price: \$1,559.00

Overall

Depth

Overall
12.00
76.50
50.00

Special Price: \$819.00

Energize your patio decor with the versatile vintage glamour Renae Outdoor Patio Mesh Chaise Lounge Chair Set of 2. A sleek design that evokes a retro-modern feel, Renae features all-weather Textilene mesh fabric that creates a breathable fabric for a pleasant outdoor lounging experience. Complete with an anodized matte aluminum frame with non-marking foot caps, Renae is a deceptively simple piece creates an aura of vintage glamour in your patio decor. This set of elegant outdoor sun loungers is a perfect addition to the backyard, poolside, porch, deck, or balcony. Chair Weight Capacity: 661 lbs. Set Includes: Two - Renae Outdoor Patio Mesh Chaise Lounge Chair