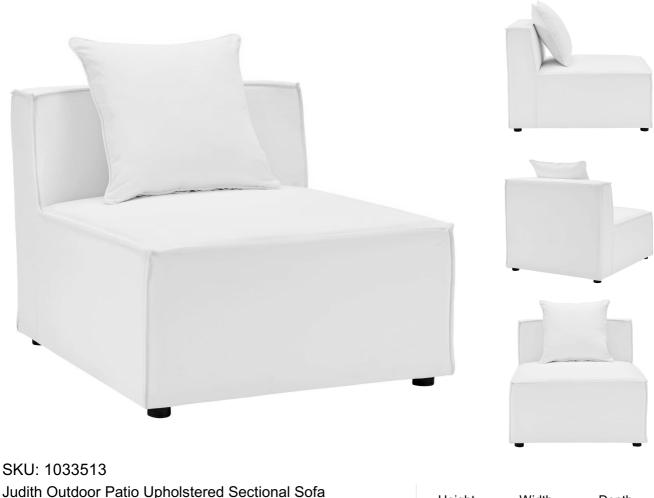

## memoky

| Judith Outdoor Patio Upholstered Sectional Sofa<br>Armless Chair In White |         | Height | Width | Depth |  |
|---------------------------------------------------------------------------|---------|--------|-------|-------|--|
| Regular Price: \$1,084.00                                                 | Overall | 25.50  | 29.50 | 34.50 |  |
| Special Price: \$569.00                                                   |         |        |       |       |  |

Bring relaxing comfort and modern style to your outdoor living space with the Outdoor Patio Judith Upholstered Sectional Sofa Armless Chair. Creating a custom seating area on your porch, deck, poolside, or patio, this allweather patio chair features a casual design accented by French piping details. This outdoor sectional sofa piece is complete with water and UV-resistant fabric upholstery, dense foam padding, and a sturdy aluminum frame with non-marking foot caps. Enjoy good weather and al fresco entertaining with the Judith Outdoor Patio Sectional Sofa Collection. Armless Chair Weight Capacity: 300 lbs. Set Includes: One - Judith Sectional Sofa Armless Chair