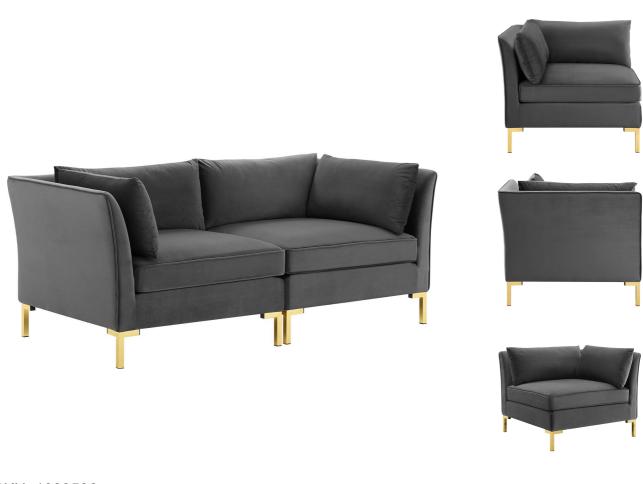

Introduce vintage modern and glam deco styles to your living space with the Lewys Performance Velvet Loveseat. With luxe velvety texture and classic French piping, Lewys refreshes homes, apartments, and office spaces. This sectional sofa collection that allows for a variety of configurations to suit any living room, bedroom, office space, or lounge area while hidden connection buckles offer a secure fit. Covered in stain-resistant performance velvet, this two-seater sofa features dense foam padding and a sinuous spring support system for a premium seating experience. The velvet loveseat sits on gold metal legs with non-marking foot caps to protect your flooring. Weight Capacity for Each Sectional Sofa Piece: 440 lbs. Set Includes: Two - Lewys Sectional Sofa Corner Chair