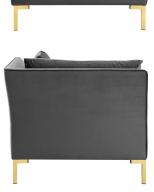

Introduce vintage modern and glam deco styles to your living space with the Lewys Performance Velvet 8-Piece Sectional Sofa. With luxe velvety texture and classic French piping, Lewys refreshes homes, apartments, and office spaces. This sectional sofa collection that allows for a variety of configurations to suit any living room, bedroom, office space, or lounge area while hidden connection buckles offer a secure fit. Covered in stain-resistant performance velvet, this sofa features dense foam padding and a sinuous spring support system for a premium seating experience. The velvet sectional sofa sits on gold metal legs with non-marking foot caps to protect your flooring. Weight Capacity for Each Sectional Sofa Piece: 440 lbs. Set Includes: Four - Lewys Armless Chair Four - Lewys Sectional Sofa Corner Chair