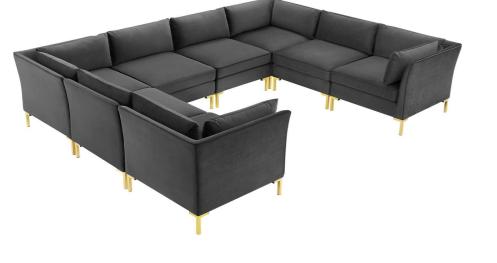

## memoky

SKU: 1033626 Lewys 8-Piece Performance Velvet Sectional Sofa In Gray Regular Price: \$8,153.00 Special Price: \$4,299.00

|         | Height | Width  | Depth  |
|---------|--------|--------|--------|
| Overall | 29.00  | 103.00 | 134.00 |

Introduce vintage modern and glam deco styles to your living space with the Lewys Performance Velvet 8-Piece Sectional Sofa. With luxe velvety texture and classic French piping, Lewys refreshes homes, apartments, and office spaces. This sectional sofa collection that allows for a variety of configurations to suit any living room, bedroom, office space, or lounge area while hidden connection buckles offer a secure fit. Covered in stain-resistant performance velvet, this sofa features dense foam padding and a sinuous spring support system for a premium seating experience. The velvet sectional sofa sits on gold metal legs with non-marking foot caps to protect your flooring. Weight Capacity for Each Sectional Sofa Piece: 440 lbs. Set Includes: Four - Lewys Armless Chair Four - Lewys Sectional Sofa Corner Chair