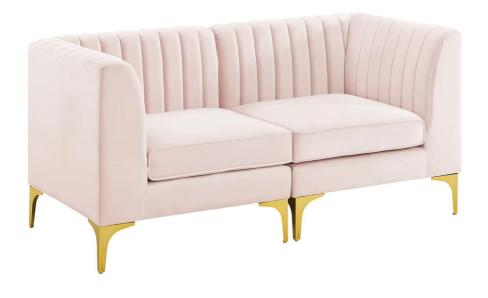

SKU: 1033726

Caspian Channel Tufted Performance Velvet

Loveseat In Pink Regular Price: \$1,948.00 Special Price: \$1,099.00

|         | Height | Width | Depth |
|---------|--------|-------|-------|
| Overall | 30.50  | 31.50 | 63.00 |

Elevate your living space with the visual appeal and linear detail of the Caspian Channel Tufted Performance Velvet Sectional Sofa Loveseat. With interior channel tufting and luxe velvety texture, this loveseat abounds in retro modern style and glam deco charm. This loveseat is part of a sectional sofa collection that allows you to create a seating solution that works for your living room, bedroom, office space, entryway, or lounge area. This upholstered sectional sofa is covered in stain-resistant performance velvet and features dense foam padding and a sinuous spring support system for a premium seating experience. The velvet loveseat sits on gold metal legs with non-marking foot caps to protect your flooring. Weight Capacity for Each Sectional Sofa Piece: 440 lbs. Set Includes: Two - Caspian Channel Tufted Sectional Sofa Corner Chair