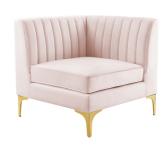

Elevate your living space with the visual appeal and linear detail of the Caspian Channel Tufted Performance Velvet Sectional Sofa Loveseat. With interior channel tufting and luxe velvety texture, this loveseat abounds in retro modern style and glam deco charm. This loveseat is part of a sectional sofa collection that allows you to create a seating solution that works for your living room, bedroom, office space, entryway, or lounge area. This upholstered sectional sofa is covered in stain-resistant performance velvet and features dense foam padding and a sinuous spring support system for a premium seating experience. The velvet loveseat sits on gold metal legs with non-marking foot caps to protect your flooring. Weight Capacity for Each Sectional Sofa Piece: 440 lbs. Set Includes: Two - Caspian Channel Tufted Sectional Sofa Corner Chair