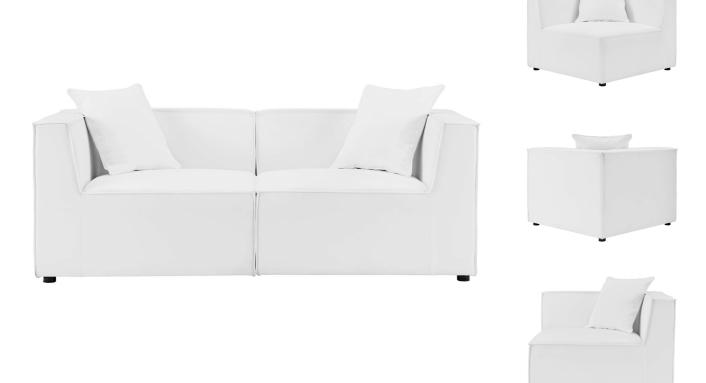

SKU: 1033819

Judith Outdoor Patio Upholstered 2-Piece

Sectional Sofa Loveseat In White

Regular Price: \$2,632.00 Special Price: \$1,399.00

|         | Height | Width | Depth |
|---------|--------|-------|-------|
| Overall | 25.50  | 34.50 | 69.00 |

Bring relaxing comfort and modern style to your outdoor living space with the Outdoor Patio Judith Upholstered Loveseat. Creating a custom seating area on your porch, deck, poolside, or patio, this all-weather patio loveseat features a casual design accented by French piping details. This outdoor two-seat sofa is complete with water and UV-resistant fabric upholstery, dense foam padding, and a sturdy aluminum frame with non-marking foot caps. Enjoy good weather and al fresco entertaining with the Judith Outdoor Patio Sectional Sofa Collection. Weight Capacity of Each Piece: 300 lbs. Set Includes: Two - Judith Sectional Sofa Corner Chair