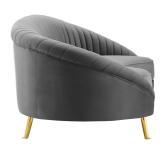

Special Price: \$1,899.00

Impress retro modernity in your living room, home office, lounge space, or bedroom sitting area with the glam deco style and tactile luxury of the Janae Channel Tufted Performance Velvet Sofa. Featuring a curved back design and asymmetrical shape, this velvet sofa puts a glamorous twist on a mid-century design with its vertical channel tufting. This living room sofa is complete with dense foam padding and a pocket spring support system to create a premium seating experience for you and your guests. Built sturdy for everyday use, this sofa's frame is crafted with solid wood and plywood and rests on splayed gold metal legs. Sofa Weight Capacity: 900 lbs. Set Includes: One - Janae Channel Tufted Sofa