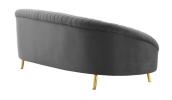

Special Price: \$1,899.00

Impress retro modernity in your living room, home office, lounge space, or bedroom sitting area with the glam deco style and tactile luxury of the Janae Channel Tufted Performance Velvet Sofa. Featuring a curved back design and asymmetrical shape, this velvet sofa puts a glamorous twist on a mid-century design with its vertical channel tufting. This living room sofa is complete with dense foam padding and a pocket spring support system to create a premium seating experience for you and your guests. Built sturdy for everyday use, this sofa's frame is crafted with solid wood and plywood and rests on splayed gold metal legs. Sofa Weight Capacity: 900 lbs. Set Includes: One - Janae Channel Tufted Sofa