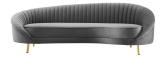

Special Price: \$1,899.00

Impress retro modernity in your living room, home office, lounge space, or bedroom sitting area with the glam deco style and tactile luxury of the Janae Channel Tufted Performance Velvet Sofa. Featuring a curved back design and asymmetrical shape, this velvet sofa puts a glamorous twist on a mid-century design with its vertical channel tufting. This living room sofa is complete with dense foam padding and a pocket spring support system to create a premium seating experience for you and your guests. Built sturdy for everyday use, this sofa's frame is crafted with solid wood and plywood and rests on splayed gold metal legs. Sofa Weight Capacity: 900 lbs. Set Includes: One - Janae Channel Tufted Sofa