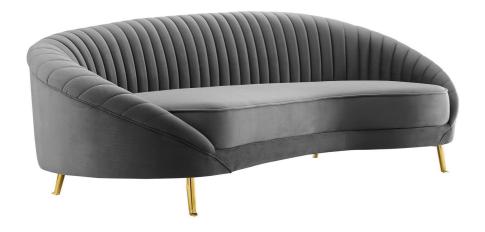

Special Price: \$1,899.00

Impress retro modernity in your living room, home office, lounge space, or bedroom sitting area with the glam deco style and tactile luxury of the Janae Channel Tufted Performance Velvet Sofa. Featuring a curved back design and asymmetrical shape, this velvet sofa puts a glamorous twist on a mid-century design with its vertical channel tufting. This living room sofa is complete with dense foam padding and a pocket spring support system to create a premium seating experience for you and your guests. Built sturdy for everyday use, this sofa's frame is crafted with solid wood and plywood and rests on splayed gold metal legs. Sofa Weight Capacity: 900 lbs. Set Includes: One - Janae Channel Tufted Sofa