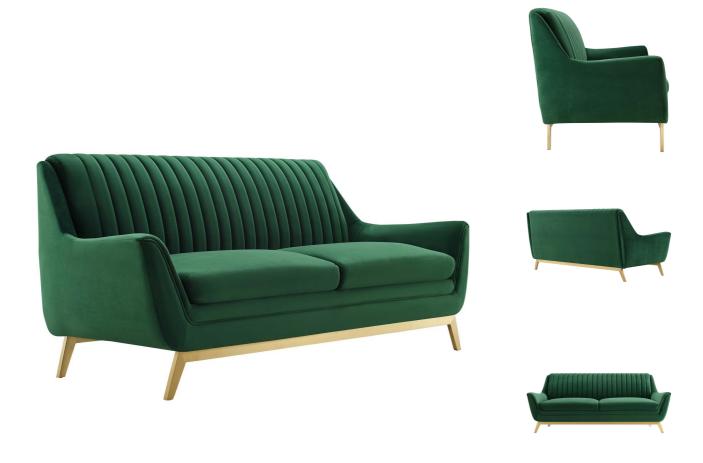

SKU: 1033910

Dwayne Channel Tufted Performance Velvet

Sofa In Emerald

Regular Price: \$2,734.00 Overall 33.50 32.00 82.00

Height

Width

Depth

Special Price: \$1,499.00

Bring rich tactiles and vintage modern charm to your living space with the Dwayne Channel Tufted Performance Velvet Sofa. Putting a glam deco twist on a classic mid-century modern design, this living room sofa features vertical channel tufting on the backrest, gold metal detail, and a flared silhouette. Covered in stain-resistant performance velvet, this upholstered sofa is padded with dense foam and complete with a no-sag pocket coil spring support system. With a solid wood and plywood frame, this velvet sofa rests on gold stainless steel legs with plastic foot glides and supports up to 900 lbs. Set Includes: One - Dwayne Channel Tufted Sofa