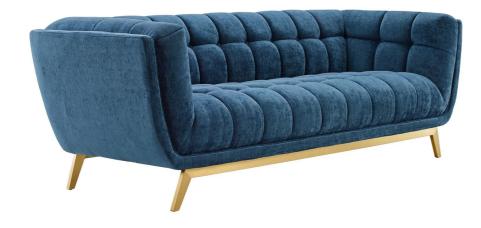

86.00

Special Price: \$1,499.00

Generously update your décor with Windham Crushed Performance Velvet Sofa. Uniquely designed with a striking broad profile, Windham comes in soft, stain-resistant performance velvet polyester upholstery with a crushed texture, dense foam padding, and elegant button tufting. Sturdily positioned on brushed gold splayed stainless steel legs with non-marking foot caps, Windham boasts a bountiful living room seating design brimming with possibilities. With ample seat depth and overscaled frame, invite all your guests to sit comfortably in this 12" high back and armrest collection perfect for mid-century, vintage modern, or contemporary décors. Weight Capacity: 900 lbs. Set Includes: One - Windham Sofa