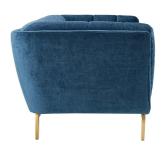

86.00

Special Price: \$1,499.00

Generously update your décor with Windham Crushed Performance Velvet Sofa. Uniquely designed with a striking broad profile, Windham comes in soft, stain-resistant performance velvet polyester upholstery with a crushed texture, dense foam padding, and elegant button tufting. Sturdily positioned on brushed gold splayed stainless steel legs with non-marking foot caps, Windham boasts a bountiful living room seating design brimming with possibilities. With ample seat depth and overscaled frame, invite all your guests to sit comfortably in this 12" high back and armrest collection perfect for mid-century, vintage modern, or contemporary décors. Weight Capacity: 900 lbs. Set Includes: One - Windham Sofa