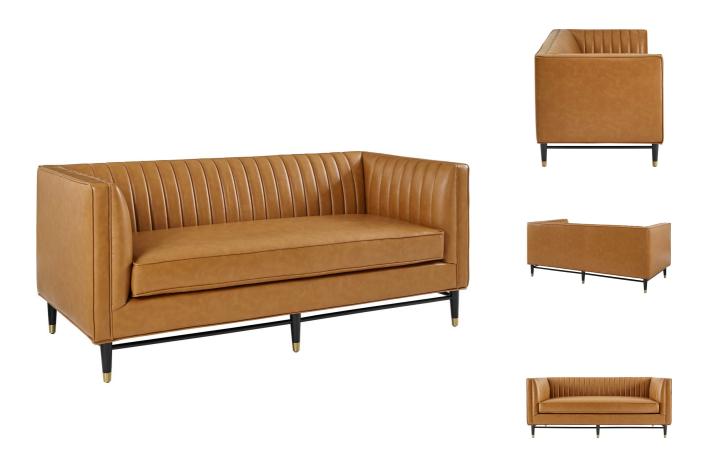

## SKU: 1034383Taylah Channel Tufted Vegan Leather LoveseatIn TanRegular Price: \$2,156.00Special Price: \$1,199.00

Introduce the flowing lines of the Taylah Channel Tufted Vegan Leather Loveseat to your living room, bedroom, or office decor. Putting a retro twist on classic tufting, this loveseat is enriched with vertical channel tufting that adds visual depth and glam deco style to any space. This two-seater sofa is upholstered in vegan leather and padded in dense foam for a premium seating experience. Durably crafted, this loveseat rests atop black rubberwood legs with gold stainless steel sleeves that add subtle interest. Includes non-marking foot caps. Assembly required. Loveseat Weight Capacity: 881 lbs. Set Includes: One - Taylah Channel Tufted Loveseat