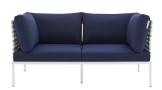

Engage life with Concord Outdoor Patio Loveseat. Enjoy casual conversation under the open sky with an all-weather waterproof outdoor loveseat from a versatile furniture set that delivers an exceptional outdoor porch, patio, balcony or garden experience. An exceptional modern outdoor furniture set that exceeds expectations, Concord Patio Two-Seat Sofa comes with synthetic rattan seat back weave, square powder coated aluminum bases, Sunbrella® cushions, and non-marking foot caps. An outside loveseat that arranges according to the spontaneous needs of your guests, set your sights on open and inspired moments with the Concord Outdoor Patio Collection. Set Includes: One - Concord Basket Weave Loveseat