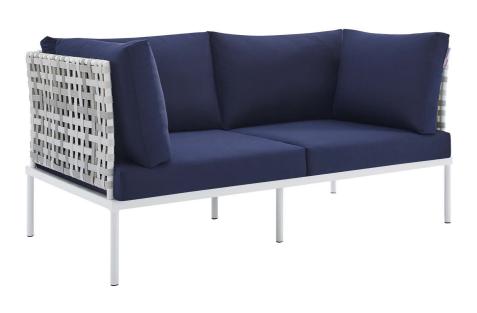

SKU: 1034634

Concord Sunbrella® Basket Weave Outdoor Patio Aluminum Loveseat In Taupe Navy

Regular Price: \$2,450.00 Special Price: \$1,299.00

|         | Height | Width | Depth |
|---------|--------|-------|-------|
| Overall | 32.00  | 32.50 | 64.00 |

Engage life with Concord Outdoor Patio Loveseat. Enjoy casual conversation under the open sky with an all-weather waterproof outdoor loveseat from a versatile furniture set that delivers an exceptional outdoor porch, patio, balcony or garden experience. An exceptional modern outdoor furniture set that exceeds expectations, Concord Patio Two-Seat Sofa comes with synthetic rattan seat back weave, square powder coated aluminum bases, Sunbrella® cushions, and non-marking foot caps. An outside loveseat that arranges according to the spontaneous needs of your guests, set your sights on open and inspired moments with the Concord Outdoor Patio Collection. Set Includes: One - Concord Basket Weave Loveseat