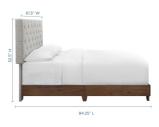

SKU: 1035003

Lloyd Diamond Tufted Upholstered Fabric Queen
Bed In Walnut Beige
Regular Price: \$823.00

Overall

Depth

52.50

84.00

65.00

Special Price: \$439.00