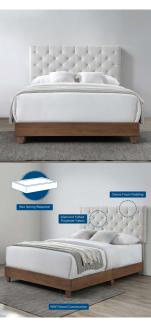

Manifest the extraordinary in your bedroom decor with the Lloyd Tufted Upholstered Fabric Queen Bed. Solidly constructed from MDF and wood, Lloyd Queen Bed has tapered legs and a walnut veneer. Lloyd's sturdy frame comes with dual support planks, soft and durable polyester fabric upholstery, and a padded tufted diamond pattern headboard, for enhanced comfort and stability. Claim the elegance of Lloyd Queen Bed for your master suite or guest room. This queen panel bed has a fixed position headboard, requires assembly and box spring. Headboard included. Spot clean as needed. Bed Weight Capacity: 800 lbs. Set Includes: One - Lloyd Diamond Tufted Queen Bed