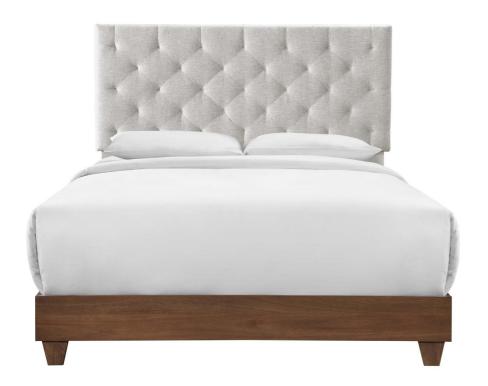

Manifest the extraordinary in your bedroom decor with the Lloyd Tufted Upholstered Fabric Queen Bed. Solidly constructed from MDF and wood, Lloyd Queen Bed has tapered legs and a walnut veneer. Lloyd's sturdy frame comes with dual support planks, soft and durable polyester fabric upholstery, and a padded tufted diamond pattern headboard, for enhanced comfort and stability. Claim the elegance of Lloyd Queen Bed for your master suite or guest room. This queen panel bed has a fixed position headboard, requires assembly and box spring. Headboard included. Spot clean as needed. Bed Weight Capacity: 800 lbs. Set Includes: One - Lloyd Diamond Tufted Queen Bed