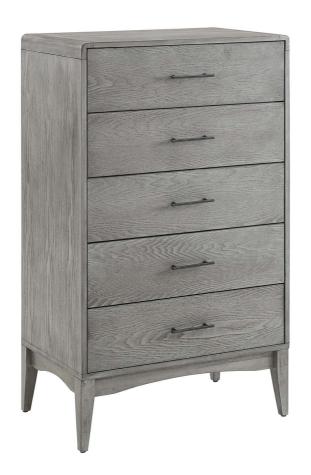

SKU: 1035346

Raihan Wood Chest In Gray

Regular Price: \$1,017.00 Special Price: \$539.00

|         | Height | Width | Depth |
|---------|--------|-------|-------|
| Overall | 42.50  | 15.50 | 25.00 |

Introduce the centerpiece of bedroom decor with the Raihan Wood 5-Drawer Chest. With a streamlined silhouette, sleek hardware, and rounded corners, this chest of drawers brings rustic charm and modern farmhouse style to a master bedroom, kid's room, or guest suite. Resting on carved wood legs, this chest is crafted with solid rubberwood with beautiful wood grain veneer that extends rich organic aesthetic to its surroundings. Perfect for keeping clothes, accessories, and more organized and concealed, this chest offers ample storage space with its five spacious full-extension, easy-glide drawers. Create a cohesive look with the Raihan Bedroom Furniture Collection. Assembly required. Set Includes: One - Raihan Chest