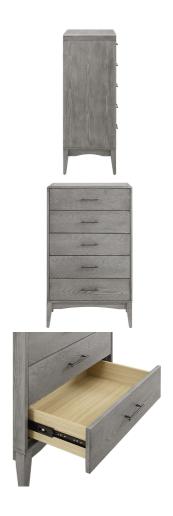

SKU: 1035346

Raihan Wood Chest In Gray

Regular Price: \$1,017.00 Special Price: \$539.00

|         | Height | Width | Depth |
|---------|--------|-------|-------|
| Overall | 42.50  | 15.50 | 25.00 |

Introduce the centerpiece of bedroom decor with the Raihan Wood 5-Drawer Chest. With a streamlined silhouette, sleek hardware, and rounded corners, this chest of drawers brings rustic charm and modern farmhouse style to a master bedroom, kid's room, or guest suite. Resting on carved wood legs, this chest is crafted with solid rubberwood with beautiful wood grain veneer that extends rich organic aesthetic to its surroundings. Perfect for keeping clothes, accessories, and more organized and concealed, this chest offers ample storage space with its five spacious full-extension, easy-glide drawers. Create a cohesive look with the Raihan Bedroom Furniture Collection. Assembly required. Set Includes: One - Raihan Chest