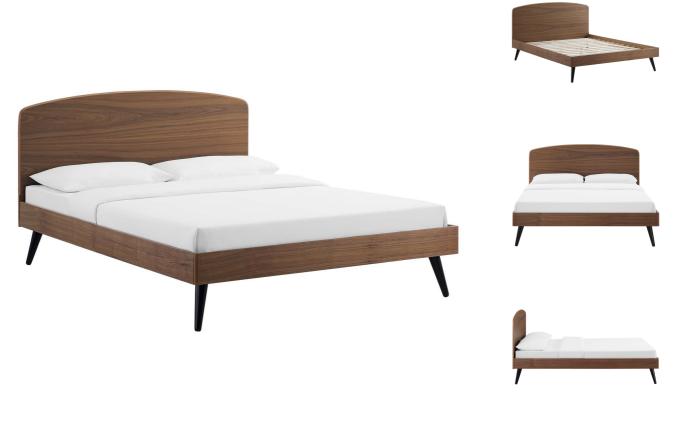

## memoky

SKU: 1035367 Priyanka Full Wood Platform Bed In Walnut Regular Price: \$857.00 Special Price: \$449.00

|         | Height | Width | Depth |
|---------|--------|-------|-------|
| Overall | 40.50  | 77.50 | 57.50 |

Influence a guest bedroom, kid's bedroom, or teenager's bedroom decor with the mid-century style of the Priyanka Wood Full Platform Bed. Featuring a simple arching full headboard, this wood bed frame is rich in modern style and organic aesthetics with its beautiful wood grain. Creating a lasting mattress foundation for memory foam, innerspring, hybrid, and latex mattresses, this headboard is crafted with solid rubberwood and MDF with wood grain veneer. A LVL wood slat support system complete with a reinforced center beam and support legs eliminates the need for a box spring and allows for healthy air circulation. Assembly required. Mattress not included. Bed Weight Capacity: 601 lbs. Set Includes: One - Priyanka Full Platform Bed