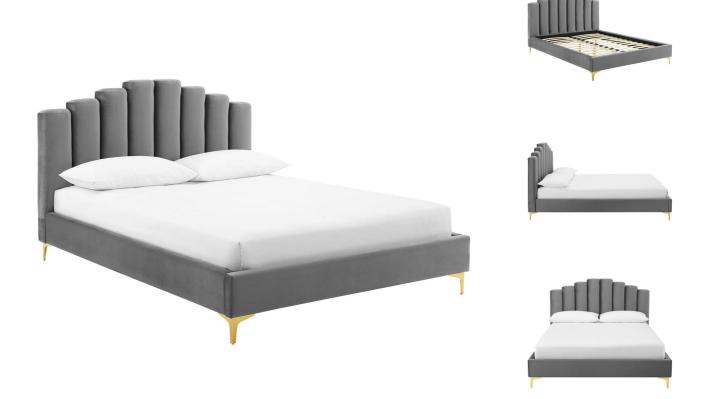

SKU: 1035475

| zaan Queen Performance Velvet Platform Bed |         | Height | Width | Depth |
|--------------------------------------------|---------|--------|-------|-------|
| In Gray  Regular Price: \$1,237.00         | Overall | 47.00  | 94.50 | 66.00 |

Special Price: \$649.00

Instill luxurious style and comfortable sleep in a master suite or guest bedroom with the Azaan Performance Velvet Queen Platform Bed. Abounding in glam deco style and vintage charm, the upholstered headboard of this queen bed features a modern twist on classic channel tufting with velvety panels ascending upwards in an arching design. The padded queen headboard and side rails come upholstered in soft, stain-resistant performance velvet upholstery that grants rich texture to the elegant form. Resting atop gold metal legs with non-marking caps, this platform bed frame is a sturdy mattress foundation with a wood slat support system that eliminates the need for a box spring and promotes healthy air circulation for memory foam, latex, innerspring, and hybrid mattresses. Assembly Required. Bed Weight Capacity: 800 lbs. Set Includes: One - Azaan Queen Platform Bed