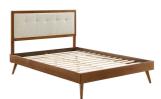

## SKU: 1035721 Jaidon Queen Wood Platform Bed With Splayed Legs In Walnut Beige Regular Price: \$1,027.00 Special Price: \$539.00

Refresh your master bedroom or guest room with the modern style, retro detail, and organic aesthetics of the Jaidon Tufted Wood Queen Platform Bed. Inspired by mid-century style, the upholstered headboard of this queen bed frame features a beautiful wood frame that encases a button tufted design. This platform bed frame is a sturdy addition to the bedroom with a durable wood, MDF, and veneer construction and splayed rubberwood legs. Eliminating the need for a box spring, this queen bed is complete with a wood slat support system, reinforced center beam, and supporting legs that make it a lasting mattress foundation for memory foam, latex, innerspring, and hybrid mattresses. Assembly required. Queen Bed Frame Weight Capacity: 601 lbs. Set Includes: One - Draper Tufted Queen Headboard One - Margo Queen Platform Bed Frame