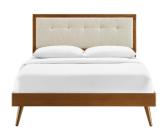

## SKU: 1035721 Jaidon Queen Wood Platform Bed With Splayed Legs In Walnut Beige Regular Price: \$1,027.00 Special Price: \$539.00

Refresh your master bedroom or guest room with the modern style, retro detail, and organic aesthetics of the Jaidon Tufted Wood Queen Platform Bed. Inspired by mid-century style, the upholstered headboard of this queen bed frame features a beautiful wood frame that encases a button tufted design. This platform bed frame is a sturdy addition to the bedroom with a durable wood, MDF, and veneer construction and splayed rubberwood legs. Eliminating the need for a box spring, this queen bed is complete with a wood slat support system, reinforced center beam, and supporting legs that make it a lasting mattress foundation for memory foam, latex, innerspring, and hybrid mattresses. Assembly required. Queen Bed Frame Weight Capacity: 601 lbs. Set Includes: One - Draper Tufted Queen Headboard One - Margo Queen Platform Bed Frame