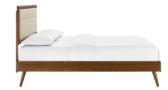

## SKU: 1035721 Jaidon Queen Wood Platform Bed With Splayed Legs In Walnut Beige Regular Price: \$1,027.00 Special Price: \$539.00

Refresh your master bedroom or guest room with the modern style, retro detail, and organic aesthetics of the Jaidon Tufted Wood Queen Platform Bed. Inspired by mid-century style, the upholstered headboard of this queen bed frame features a beautiful wood frame that encases a button tufted design. This platform bed frame is a sturdy addition to the bedroom with a durable wood, MDF, and veneer construction and splayed rubberwood legs. Eliminating the need for a box spring, this queen bed is complete with a wood slat support system, reinforced center beam, and supporting legs that make it a lasting mattress foundation for memory foam, latex, innerspring, and hybrid mattresses. Assembly required. Queen Bed Frame Weight Capacity: 601 lbs. Set Includes: One - Draper Tufted Queen Headboard One - Margo Queen Platform Bed Frame