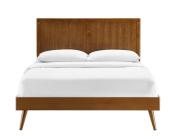

Special Price: \$589.00

Bring modern style to the master bedroom or guest room with the retro detail and organic aesthetics of the Otto Wood King Platform Bed. Inspired by mid-century design, the king headboard of this wood bed features beautiful wood paneling and contemporary accents. This platform bed frame is a sturdy addition to the bedroom with a durable wood, MDF, and veneer construction and splayed rubberwood legs. Eliminating the need for a box spring, this king bed is complete with a wood slat support system, reinforced center beam, and supporting legs that make it a lasting mattress foundation for memory foam, latex, innerspring, and hybrid mattresses. Assembly required. King Bed Frame Weight Capacity: 601 lbs. Set Includes: One - Margo King Platform Bed Frame One - Robbie King Headboard