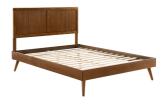

Special Price: \$589.00

Bring modern style to the master bedroom or guest room with the retro detail and organic aesthetics of the Otto Wood King Platform Bed. Inspired by mid-century design, the king headboard of this wood bed features beautiful wood paneling and contemporary accents. This platform bed frame is a sturdy addition to the bedroom with a durable wood, MDF, and veneer construction and splayed rubberwood legs. Eliminating the need for a box spring, this king bed is complete with a wood slat support system, reinforced center beam, and supporting legs that make it a lasting mattress foundation for memory foam, latex, innerspring, and hybrid mattresses. Assembly required. King Bed Frame Weight Capacity: 601 lbs. Set Includes: One - Margo King Platform Bed Frame One - Robbie King Headboard