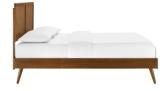

Special Price: \$589.00

Bring modern style to the master bedroom or guest room with the retro detail and organic aesthetics of the Otto Wood King Platform Bed. Inspired by mid-century design, the king headboard of this wood bed features beautiful wood paneling and contemporary accents. This platform bed frame is a sturdy addition to the bedroom with a durable wood, MDF, and veneer construction and splayed rubberwood legs. Eliminating the need for a box spring, this king bed is complete with a wood slat support system, reinforced center beam, and supporting legs that make it a lasting mattress foundation for memory foam, latex, innerspring, and hybrid mattresses. Assembly required. King Bed Frame Weight Capacity: 601 lbs. Set Includes: One - Margo King Platform Bed Frame One - Robbie King Headboard