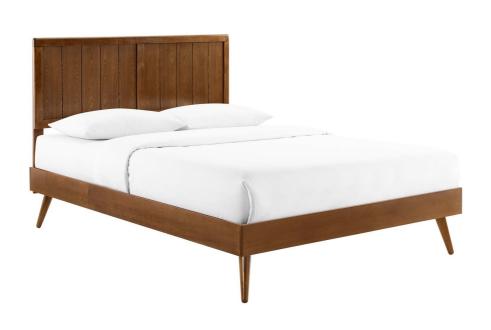

Special Price: \$589.00

Bring modern style to the master bedroom or guest room with the retro detail and organic aesthetics of the Otto Wood King Platform Bed. Inspired by mid-century design, the king headboard of this wood bed features beautiful wood paneling and contemporary accents. This platform bed frame is a sturdy addition to the bedroom with a durable wood, MDF, and veneer construction and splayed rubberwood legs. Eliminating the need for a box spring, this king bed is complete with a wood slat support system, reinforced center beam, and supporting legs that make it a lasting mattress foundation for memory foam, latex, innerspring, and hybrid mattresses. Assembly required. King Bed Frame Weight Capacity: 601 lbs. Set Includes: One - Margo King Platform Bed Frame One - Robbie King Headboard