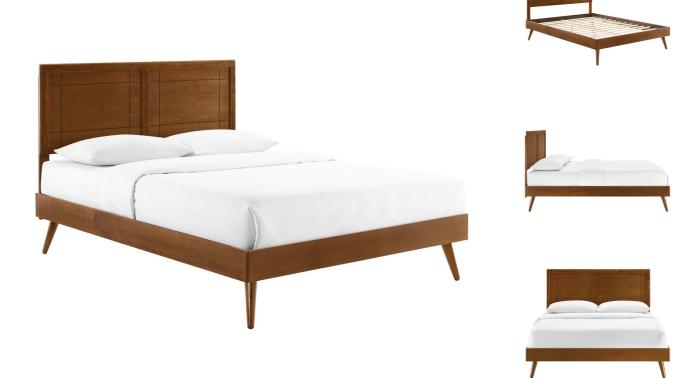

SKU: 1035793

Herman Full Wood Platform Bed With Splayed
Legs In Walnut

Height Width Depth

Regular Price: \$836.00 Overall 51.00 78.00 57.00 Special Price: \$439.00

Incorporate modern style and comfortable sleep in your master bedroom or guest room with the retro detail and organic aesthetics of the Herman Wood Full Platform Bed. Inspired by mid-century design, the full headboard of this wood bed features a beautiful window pane design that offers a traditional look. This platform bed frame is a sturdy addition to the bedroom with a durable wood, MDF, and veneer construction and splayed rubberwood legs. Eliminating the need for a box spring, this full bed is complete with a wood slat support system, reinforced center beam, and supporting legs that make it a lasting mattress foundation for memory foam, latex, innerspring, and hybrid mattresses. Assembly required. Full Bed Frame Weight Capacity: 601 lbs. Set Includes: One - Archie Full Headboard One - Margo Full Platform Bed Frame