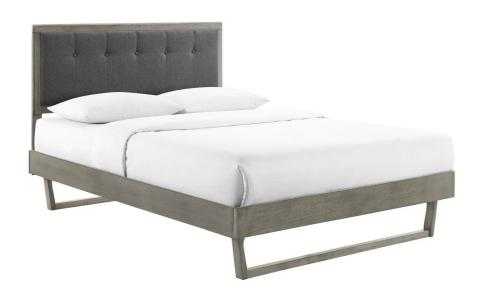

SKU: 1035809

Jaidon King Wood Platform Bed With Angular

Frame In Gray Charcoal
Regular Price: \$1,238.00

Special Price: \$649.00

|         | Height | Width | Depth |
|---------|--------|-------|-------|
| Overall | 51.00  | 83.00 | 79.50 |

Refresh your master bedroom or guest room with the modern style, retro detail, and organic aesthetics of the Jaidon Tufted Wood King Platform Bed. Inspired by mid-century style, the upholstered headboard of this king bed frame features a beautiful wood frame that encases a button tufted design. This platform bed frame is a sturdy addition to the bedroom with a durable wood, MDF, and veneer construction and an angular rubberwood frame. Eliminating the need for a box spring, this king bed is complete with a wood slat support system, reinforced center beam, and supporting legs that make it a lasting mattress foundation for memory foam, latex, innerspring, and hybrid mattresses. Assembly required. King Bed Frame Weight Capacity: 601 lbs. Set Includes: One - Billie King Platform Bed Frame One - Draper Tufted King Headboard