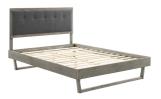

SKU: 1035809

Jaidon King Wood Platform Bed With Angular

Frame In Gray Charcoal
Regular Price: \$1,238.00

Special Price: \$649.00

|         | Height | Width | Depth |
|---------|--------|-------|-------|
| Overall | 51.00  | 83.00 | 79.50 |

Refresh your master bedroom or guest room with the modern style, retro detail, and organic aesthetics of the Jaidon Tufted Wood King Platform Bed. Inspired by mid-century style, the upholstered headboard of this king bed frame features a beautiful wood frame that encases a button tufted design. This platform bed frame is a sturdy addition to the bedroom with a durable wood, MDF, and veneer construction and an angular rubberwood frame. Eliminating the need for a box spring, this king bed is complete with a wood slat support system, reinforced center beam, and supporting legs that make it a lasting mattress foundation for memory foam, latex, innerspring, and hybrid mattresses. Assembly required. King Bed Frame Weight Capacity: 601 lbs. Set Includes: One - Billie King Platform Bed Frame One - Draper Tufted King Headboard