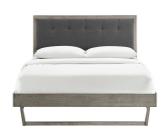

SKU: 1035809

Jaidon King Wood Platform Bed With Angular

Frame In Gray Charcoal
Regular Price: \$1,238.00

Special Price: \$649.00

|         | Height | Width | Depth |
|---------|--------|-------|-------|
| Overall | 51.00  | 83.00 | 79.50 |

Refresh your master bedroom or guest room with the modern style, retro detail, and organic aesthetics of the Jaidon Tufted Wood King Platform Bed. Inspired by mid-century style, the upholstered headboard of this king bed frame features a beautiful wood frame that encases a button tufted design. This platform bed frame is a sturdy addition to the bedroom with a durable wood, MDF, and veneer construction and an angular rubberwood frame. Eliminating the need for a box spring, this king bed is complete with a wood slat support system, reinforced center beam, and supporting legs that make it a lasting mattress foundation for memory foam, latex, innerspring, and hybrid mattresses. Assembly required. King Bed Frame Weight Capacity: 601 lbs. Set Includes: One - Billie King Platform Bed Frame One - Draper Tufted King Headboard