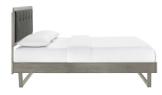

SKU: 1035809

Jaidon King Wood Platform Bed With Angular

Frame In Gray Charcoal
Regular Price: \$1,238.00

Special Price: \$649.00

|         | Height | Width | Depth |
|---------|--------|-------|-------|
| Overall | 51.00  | 83.00 | 79.50 |

Refresh your master bedroom or guest room with the modern style, retro detail, and organic aesthetics of the Jaidon Tufted Wood King Platform Bed. Inspired by mid-century style, the upholstered headboard of this king bed frame features a beautiful wood frame that encases a button tufted design. This platform bed frame is a sturdy addition to the bedroom with a durable wood, MDF, and veneer construction and an angular rubberwood frame. Eliminating the need for a box spring, this king bed is complete with a wood slat support system, reinforced center beam, and supporting legs that make it a lasting mattress foundation for memory foam, latex, innerspring, and hybrid mattresses. Assembly required. King Bed Frame Weight Capacity: 601 lbs. Set Includes: One - Billie King Platform Bed Frame One - Draper Tufted King Headboard