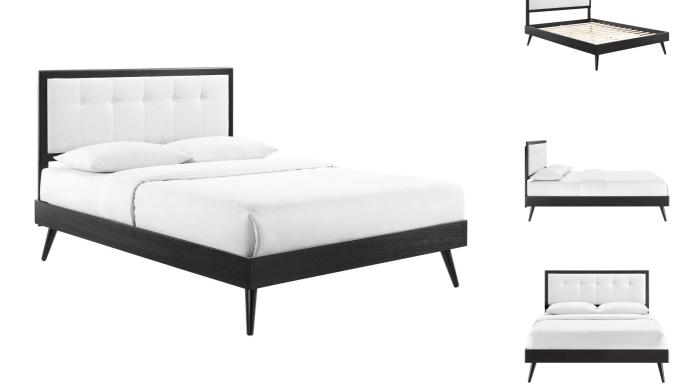

SKU: 1035819

Le Special Price: \$499.00

| don Full Wood Platform Bed With Splayed gs In Black White | Height  | Width | Depth |       |
|-----------------------------------------------------------|---------|-------|-------|-------|
| Regular Price: \$947.00                                   | Overall | 51.00 | 78.00 | 57.00 |

Refresh your master bedroom or guest room with the modern style, retro detail, and organic aesthetics of the Jaidon Tufted Wood Full Platform Bed. Inspired by mid-century style, the upholstered headboard of this full bed frame features a beautiful wood frame that encases a button tufted design. This platform bed frame is a sturdy addition to the bedroom with a durable wood, MDF, and veneer construction and splayed rubberwood legs. Eliminating the need for a box spring, this full bed is complete with a wood slat support system, reinforced center beam, and supporting legs that make it a lasting mattress foundation for memory foam, latex, innerspring, and hybrid mattresses. Assembly required. Full Bed Frame Weight Capacity: 601 lbs. Set Includes: One - Draper Tufted Full Headboard One - Margo Full Platform Bed Frame