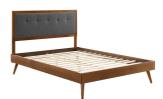

## SKU: 1035823 Jaidon Full Wood Platform Bed With Splayed Legs In Walnut Charcoal Regular Price: \$947.00 Special Price: \$499.00

| Overall 51.00 78.00 57.00 | eu |         | Height | Width | Depth |
|---------------------------|----|---------|--------|-------|-------|
|                           |    | Overall | 51.00  | 78.00 | 57.00 |

Refresh your master bedroom or guest room with the modern style, retro detail, and organic aesthetics of the Jaidon Tufted Wood Full Platform Bed. Inspired by mid-century style, the upholstered headboard of this full bed frame features a beautiful wood frame that encases a button tufted design. This platform bed frame is a sturdy addition to the bedroom with a durable wood, MDF, and veneer construction and splayed rubberwood legs. Eliminating the need for a box spring, this full bed is complete with a wood slat support system, reinforced center beam, and supporting legs that make it a lasting mattress foundation for memory foam, latex, innerspring, and hybrid mattresses. Assembly required. Full Bed Frame Weight Capacity: 601 lbs. Set Includes: One - Draper Tufted Full Headboard One - Margo Full Platform Bed Frame