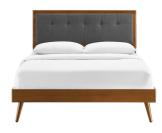

## SKU: 1035823 Jaidon Full Wood Platform Bed With Splayed Legs In Walnut Charcoal Regular Price: \$947.00 Special Price: \$499.00

| Overall 51.00 78.00 57.00 | eu |         | Height | Width | Depth |
|---------------------------|----|---------|--------|-------|-------|
|                           |    | Overall | 51.00  | 78.00 | 57.00 |

Refresh your master bedroom or guest room with the modern style, retro detail, and organic aesthetics of the Jaidon Tufted Wood Full Platform Bed. Inspired by mid-century style, the upholstered headboard of this full bed frame features a beautiful wood frame that encases a button tufted design. This platform bed frame is a sturdy addition to the bedroom with a durable wood, MDF, and veneer construction and splayed rubberwood legs. Eliminating the need for a box spring, this full bed is complete with a wood slat support system, reinforced center beam, and supporting legs that make it a lasting mattress foundation for memory foam, latex, innerspring, and hybrid mattresses. Assembly required. Full Bed Frame Weight Capacity: 601 lbs. Set Includes: One - Draper Tufted Full Headboard One - Margo Full Platform Bed Frame