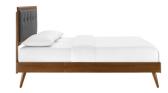

Refresh your master bedroom or guest room with the modern style, retro detail, and organic aesthetics of the Jaidon Tufted Wood Full Platform Bed. Inspired by mid-century style, the upholstered headboard of this full bed frame features a beautiful wood frame that encases a button tufted design. This platform bed frame is a sturdy addition to the bedroom with a durable wood, MDF, and veneer construction and splayed rubberwood legs. Eliminating the need for a box spring, this full bed is complete with a wood slat support system, reinforced center beam, and supporting legs that make it a lasting mattress foundation for memory foam, latex, innerspring, and hybrid mattresses. Assembly required. Full Bed Frame Weight Capacity: 601 lbs. Set Includes: One - Draper Tufted Full Headboard One - Margo Full Platform Bed Frame