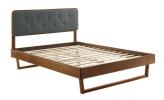

SKU: 1035841

Chantelle Full Wood Platform Bed With Angular
Frame In Walnut Charcoal

Regular Price: \$944.00

Overall

Width

Depth

78.00

57.00

Special Price: \$499.00

Infuse modern style into your master bedroom or guest room decor with the retro detail and organic aesthetics of the Chantelle Tufted Wood Full Platform Bed. Inspired by mid-century style, the upholstered headboard on this full bed frame features a classic button tufted design framed in rich wood grain. This platform bed frame is a sturdy addition to the bedroom with a durable wood, MDF, and veneer construction and an angular rubberwood frame. Eliminating the need for a box spring, this full bed is complete with a wood slat support system, reinforced center beam, and supporting legs that make it a lasting mattress foundation for memory foam, latex, innerspring, and hybrid mattresses. Assembly required. Full Bed Frame Weight Capacity: 601 lbs. Set Includes: One - Billie Full Platform Bed Frame One - Collins Tufted Full Headboard