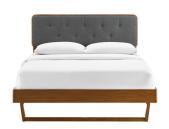

SKU: 1035841

Chantelle Full Wood Platform Bed With Angular
Frame In Walnut Charcoal

Regular Price: \$944.00

Overall

Width

Depth

78.00

57.00

Special Price: \$499.00

Infuse modern style into your master bedroom or guest room decor with the retro detail and organic aesthetics of the Chantelle Tufted Wood Full Platform Bed. Inspired by mid-century style, the upholstered headboard on this full bed frame features a classic button tufted design framed in rich wood grain. This platform bed frame is a sturdy addition to the bedroom with a durable wood, MDF, and veneer construction and an angular rubberwood frame. Eliminating the need for a box spring, this full bed is complete with a wood slat support system, reinforced center beam, and supporting legs that make it a lasting mattress foundation for memory foam, latex, innerspring, and hybrid mattresses. Assembly required. Full Bed Frame Weight Capacity: 601 lbs. Set Includes: One - Billie Full Platform Bed Frame One - Collins Tufted Full Headboard