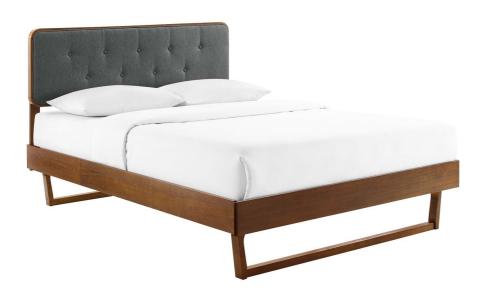

SKU: 1035841

Chantelle Full Wood Platform Bed With Angular
Frame In Walnut Charcoal

Regular Price: \$944.00

Overall

Width

Depth

78.00

57.00

Special Price: \$499.00

Infuse modern style into your master bedroom or guest room decor with the retro detail and organic aesthetics of the Chantelle Tufted Wood Full Platform Bed. Inspired by mid-century style, the upholstered headboard on this full bed frame features a classic button tufted design framed in rich wood grain. This platform bed frame is a sturdy addition to the bedroom with a durable wood, MDF, and veneer construction and an angular rubberwood frame. Eliminating the need for a box spring, this full bed is complete with a wood slat support system, reinforced center beam, and supporting legs that make it a lasting mattress foundation for memory foam, latex, innerspring, and hybrid mattresses. Assembly required. Full Bed Frame Weight Capacity: 601 lbs. Set Includes: One - Billie Full Platform Bed Frame One - Collins Tufted Full Headboard