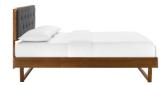

SKU: 1035841

Chantelle Full Wood Platform Bed With Angular
Frame In Walnut Charcoal

Regular Price: \$944.00

Overall

Width

Depth

78.00

57.00

Special Price: \$499.00

Infuse modern style into your master bedroom or guest room decor with the retro detail and organic aesthetics of the Chantelle Tufted Wood Full Platform Bed. Inspired by mid-century style, the upholstered headboard on this full bed frame features a classic button tufted design framed in rich wood grain. This platform bed frame is a sturdy addition to the bedroom with a durable wood, MDF, and veneer construction and an angular rubberwood frame. Eliminating the need for a box spring, this full bed is complete with a wood slat support system, reinforced center beam, and supporting legs that make it a lasting mattress foundation for memory foam, latex, innerspring, and hybrid mattresses. Assembly required. Full Bed Frame Weight Capacity: 601 lbs. Set Includes: One - Billie Full Platform Bed Frame One - Collins Tufted Full Headboard