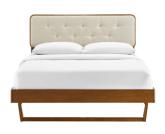

SKU: 1035846

Chantelle King Wood Platform Bed With Angular
Frame In Walnut Beige

Regular Price: \$1,234.00

Overall

Width

Depth

48.00

83.00

79.50

Special Price: \$649.00

Infuse modern style into your master bedroom or guest room decor with the retro detail and organic aesthetics of the Chantelle Tufted Wood King Platform Bed. Inspired by mid-century style, the upholstered headboard on this king bed frame features a classic button tufted design framed in rich wood grain. This platform bed frame is a sturdy addition to the bedroom with a durable wood, MDF, and veneer construction and an angular rubberwood frame. Eliminating the need for a box spring, this king bed is complete with a wood slat support system, reinforced center beam, and supporting legs that make it a lasting mattress foundation for memory foam, latex, innerspring, and hybrid mattresses. Assembly required. King Bed Frame Weight Capacity: 601 lbs. Set Includes: One - Billie King Platform Bed Frame One - Collins Tufted King Headboard