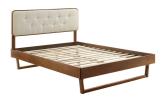

SKU: 1035846

Chantelle King Wood Platform Bed With Angular
Frame In Walnut Beige

Regular Price: \$1,234.00

Overall

Width

Depth

48.00

83.00

79.50

Special Price: \$649.00

Infuse modern style into your master bedroom or guest room decor with the retro detail and organic aesthetics of the Chantelle Tufted Wood King Platform Bed. Inspired by mid-century style, the upholstered headboard on this king bed frame features a classic button tufted design framed in rich wood grain. This platform bed frame is a sturdy addition to the bedroom with a durable wood, MDF, and veneer construction and an angular rubberwood frame. Eliminating the need for a box spring, this king bed is complete with a wood slat support system, reinforced center beam, and supporting legs that make it a lasting mattress foundation for memory foam, latex, innerspring, and hybrid mattresses. Assembly required. King Bed Frame Weight Capacity: 601 lbs. Set Includes: One - Billie King Platform Bed Frame One - Collins Tufted King Headboard