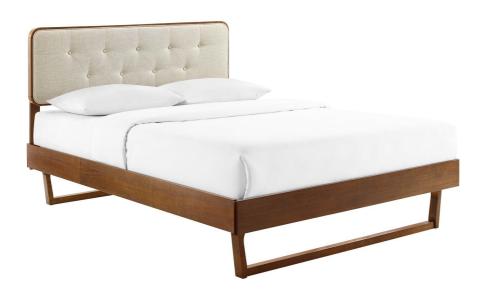

SKU: 1035846

Chantelle King Wood Platform Bed With Angular
Frame In Walnut Beige

Regular Price: \$1,234.00

Overall

Width

Depth

48.00

83.00

79.50

Special Price: \$649.00

Infuse modern style into your master bedroom or guest room decor with the retro detail and organic aesthetics of the Chantelle Tufted Wood King Platform Bed. Inspired by mid-century style, the upholstered headboard on this king bed frame features a classic button tufted design framed in rich wood grain. This platform bed frame is a sturdy addition to the bedroom with a durable wood, MDF, and veneer construction and an angular rubberwood frame. Eliminating the need for a box spring, this king bed is complete with a wood slat support system, reinforced center beam, and supporting legs that make it a lasting mattress foundation for memory foam, latex, innerspring, and hybrid mattresses. Assembly required. King Bed Frame Weight Capacity: 601 lbs. Set Includes: One - Billie King Platform Bed Frame One - Collins Tufted King Headboard