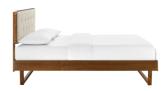

SKU: 1035846

Chantelle King Wood Platform Bed With Angular
Frame In Walnut Beige

Regular Price: \$1,234.00

Overall

Width

Depth

48.00

83.00

79.50

Special Price: \$649.00

Infuse modern style into your master bedroom or guest room decor with the retro detail and organic aesthetics of the Chantelle Tufted Wood King Platform Bed. Inspired by mid-century style, the upholstered headboard on this king bed frame features a classic button tufted design framed in rich wood grain. This platform bed frame is a sturdy addition to the bedroom with a durable wood, MDF, and veneer construction and an angular rubberwood frame. Eliminating the need for a box spring, this king bed is complete with a wood slat support system, reinforced center beam, and supporting legs that make it a lasting mattress foundation for memory foam, latex, innerspring, and hybrid mattresses. Assembly required. King Bed Frame Weight Capacity: 601 lbs. Set Includes: One - Billie King Platform Bed Frame One - Collins Tufted King Headboard