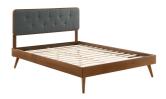

SKU: 1035871

Chantelle Twin Wood Platform Bed With Splayed
Legs In Walnut Charcoal

Regular Price: \$742.00

Overall

Width
Depth
48.00
78.00
40.50

Special Price: \$389.00

Infuse modern style into your master bedroom or guest room decor with the retro detail and organic aesthetics of the Chantelle Tufted Wood Twin Platform Bed. Inspired by mid-century style, the upholstered headboard on this twin bed frame features a classic button tufted design framed in rich wood grain. This platform bed frame is a sturdy addition to the bedroom with a durable wood, MDF, and veneer construction and splayed rubberwood legs. Eliminating the need for a box spring, this twin bed is complete with a wood slat support system, reinforced center beam, and supporting legs that make it a lasting mattress foundation for memory foam, latex, innerspring, and hybrid mattresses. Assembly required. Twin Bed Frame Weight Capacity: 601 lbs. Set Includes: One - Collins Tufted Twin Headboard One - Margo Twin Platform Bed Frame