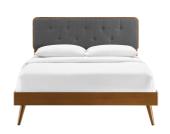

SKU: 1035871

Chantelle Twin Wood Platform Bed With Splayed
Legs In Walnut Charcoal

Regular Price: \$742.00

Overall

Width
Depth
48.00
78.00
40.50

Special Price: \$389.00

Infuse modern style into your master bedroom or guest room decor with the retro detail and organic aesthetics of the Chantelle Tufted Wood Twin Platform Bed. Inspired by mid-century style, the upholstered headboard on this twin bed frame features a classic button tufted design framed in rich wood grain. This platform bed frame is a sturdy addition to the bedroom with a durable wood, MDF, and veneer construction and splayed rubberwood legs. Eliminating the need for a box spring, this twin bed is complete with a wood slat support system, reinforced center beam, and supporting legs that make it a lasting mattress foundation for memory foam, latex, innerspring, and hybrid mattresses. Assembly required. Twin Bed Frame Weight Capacity: 601 lbs. Set Includes: One - Collins Tufted Twin Headboard One - Margo Twin Platform Bed Frame