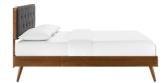

SKU: 1035871

Chantelle Twin Wood Platform Bed With Splayed
Legs In Walnut Charcoal

Regular Price: \$742.00

Overall

Width
Depth
48.00
78.00
40.50

Special Price: \$389.00

Infuse modern style into your master bedroom or guest room decor with the retro detail and organic aesthetics of the Chantelle Tufted Wood Twin Platform Bed. Inspired by mid-century style, the upholstered headboard on this twin bed frame features a classic button tufted design framed in rich wood grain. This platform bed frame is a sturdy addition to the bedroom with a durable wood, MDF, and veneer construction and splayed rubberwood legs. Eliminating the need for a box spring, this twin bed is complete with a wood slat support system, reinforced center beam, and supporting legs that make it a lasting mattress foundation for memory foam, latex, innerspring, and hybrid mattresses. Assembly required. Twin Bed Frame Weight Capacity: 601 lbs. Set Includes: One - Collins Tufted Twin Headboard One - Margo Twin Platform Bed Frame