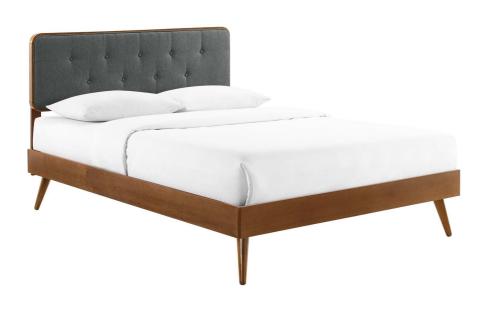

SKU: 1035871

Chantelle Twin Wood Platform Bed With Splayed
Legs In Walnut Charcoal

Regular Price: \$742.00

Overall

Width
Depth
48.00
78.00
40.50

Special Price: \$389.00

Infuse modern style into your master bedroom or guest room decor with the retro detail and organic aesthetics of the Chantelle Tufted Wood Twin Platform Bed. Inspired by mid-century style, the upholstered headboard on this twin bed frame features a classic button tufted design framed in rich wood grain. This platform bed frame is a sturdy addition to the bedroom with a durable wood, MDF, and veneer construction and splayed rubberwood legs. Eliminating the need for a box spring, this twin bed is complete with a wood slat support system, reinforced center beam, and supporting legs that make it a lasting mattress foundation for memory foam, latex, innerspring, and hybrid mattresses. Assembly required. Twin Bed Frame Weight Capacity: 601 lbs. Set Includes: One - Collins Tufted Twin Headboard One - Margo Twin Platform Bed Frame