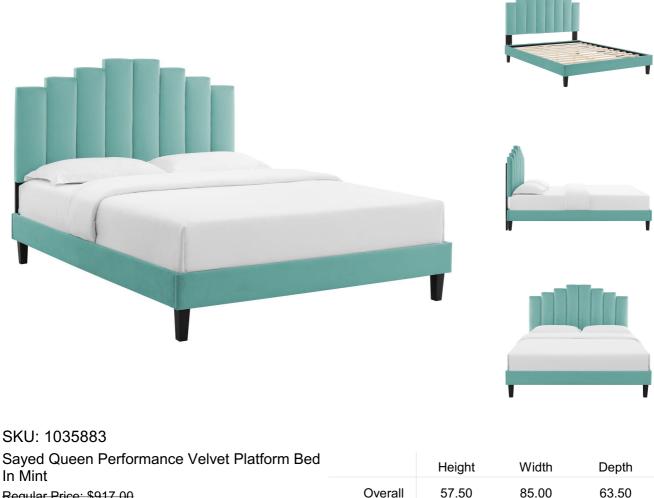

## memoky

Regular Price: \$917.00 Special Price: \$489.00

Refresh your master bedroom or guest suite with the luxurious style of the Sayed Performance Velvet Queen Platform Bed. Abounding in glam deco style, this the queen headboard of this platform bed features a modern twist on classic channel tufting with velvety panels ascending upwards in an arching design. Resting atop tapered black wood legs, this upholstered bed is covered in soft, stain-resistant performance velvet and dense foam padding. This queen size bed is a sturdy mattress foundation for memory foam, innerspring, latex, and hybrid mattresses. With supporting legs and a reinforced center beam, this upholstered bed is complete with a poplar wood slat support system that offers lasting stability. Assembly required. Queen Bed Weight Capacity: 800 lbs. Set Includes: One - Noelle Full/Queen Headboard One - Reign Queen Platform Bed Frame