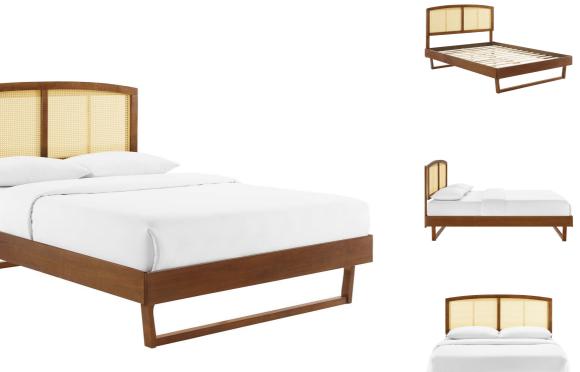

## SKU: 1035919 Newcombe Cane And Wood King Platform Bed With Angular Legs In Walnut Regular Price: \$1,399.00 Special Price: \$739.00

Bring the calming relaxation of island time to your master bedroom or guest room with the Newcombe Woven Cane Rattan Wood King Platform Bed. Combining mid-century modernity with tropical style, the king size headboard of this wood bed features a beautiful woven cane and arched natural wood frame that lends an airy, organic aesthetic to the bedroom. This platform bed frame is a sturdy addition to the bedroom with a durable wood, MDF, and veneer construction and angular rubberwood legs. Eliminating the need for a box spring, this king bed is complete with a wood slat support system, reinforced center beam, and supporting legs that make it a lasting mattress foundation for memory foam, latex, innerspring, and hybrid mattresses. Assembly required. King Bed Frame Weight Capacity: 601 lbs. Set Includes: One - Billie King Platform Bed Frame One - Halcyon Cane King Headboard