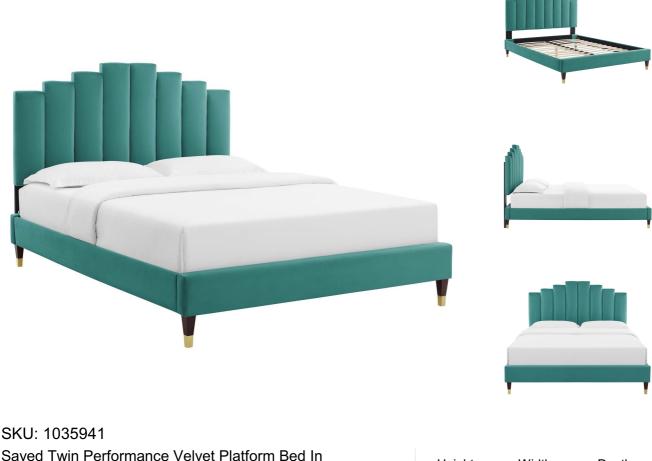

## memoky

| Sayed Twin Performance Velvet Platform Bed In<br>Teal |         | Height | Width | Depth |  |
|-------------------------------------------------------|---------|--------|-------|-------|--|
| Regular Price: \$875.00                               | Overall | 60.00  | 84.00 | 41.50 |  |
| Special Price: \$459.00                               |         |        |       |       |  |

Refresh a kid's bedroom or guest suite with the luxurious style of the Sayed Performance Velvet Twin Platform Bed. Abounding in glam deco style, the twin headboard of this platform bed features a modern twist on classic channel tufting with velvety panels ascending upwards in an arching design. Resting atop wood legs with gold metal sleeves, this upholstered bed is covered in soft, stain-resistant performance velvet and dense foam padding. This twin size bed is a sturdy mattress foundation for memory foam, innerspring, latex, and hybrid mattresses. With supporting legs and a reinforced center beam, this upholstered bed is complete with a poplar wood slat support system that offers lasting stability. Assembly required. Twin Bed Weight Capacity: 800 lbs. Set Includes: One - Harlow Twin Platform Bed Frame One - Noelle Twin Headboard