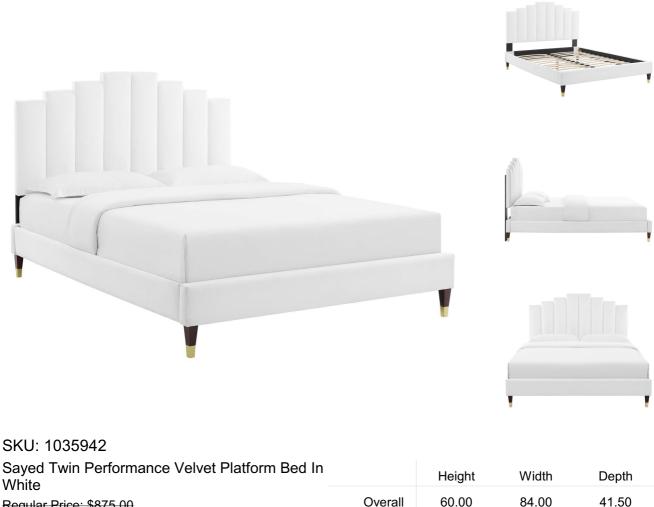

## memoky

Regular Price: \$875.00 Special Price: \$459.00

Refresh a kid's bedroom or guest suite with the luxurious style of the Sayed Performance Velvet Twin Platform Bed. Abounding in glam deco style, the twin headboard of this platform bed features a modern twist on classic channel tufting with velvety panels ascending upwards in an arching design. Resting atop wood legs with gold metal sleeves, this upholstered bed is covered in soft, stain-resistant performance velvet and dense foam padding. This twin size bed is a sturdy mattress foundation for memory foam, innerspring, latex, and hybrid mattresses. With supporting legs and a reinforced center beam, this upholstered bed is complete with a poplar wood slat support system that offers lasting stability. Assembly required. Twin Bed Weight Capacity: 800 lbs. Set Includes: One - Harlow Twin Platform Bed Frame One - Noelle Twin Headboard