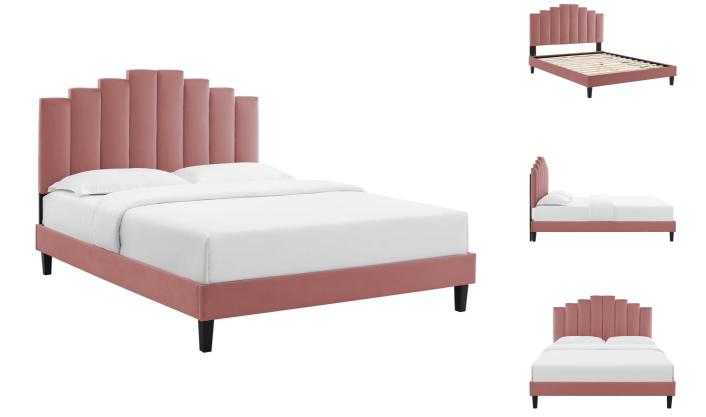

SKU: 1035968

Sayed Full Performance Velvet Platform Bed In
Dusty Rose
Regular Price: \$899.00
Overall

Height
Width
Depth

61.50

Special Price: \$479.00

Refresh a guest bedroom or teenager's room with the luxurious style of the Sayed Performance Velvet Full Platform Bed. Abounding in glam deco style, the full headboard of this platform bed features a modern twist on classic channel tufting with velvety panels ascending upwards in an arching design. Resting atop tapered black wood legs, this upholstered bed is covered in soft, stain-resistant performance velvet and dense foam padding. This full size bed is a sturdy mattress foundation for memory foam, innerspring, latex, and hybrid mattresses. With supporting legs and a reinforced center beam, this upholstered bed is complete with a poplar wood slat support system that offers lasting stability. Assembly required. Full Bed Weight Capacity: 800 lbs. Set Includes: One - Noelle Full/Queen Headboard One - Reign Full Platform Bed Frame