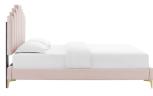

SKU: 1035988

| Sayed Twin Performance Velvet Platform Bed In Pink |         | Height | Width | Depth |
|----------------------------------------------------|---------|--------|-------|-------|
| Regular Price: \$929.00                            | Overall | 60.00  | 84.50 | 41.50 |

Special Price: \$489.00

Refresh a kid's bedroom or guest suite with the luxurious style of the Sayed Performance Velvet Twin Platform Bed. Abounding in glam deco style, the twin headboard of this platform bed features a modern twist on classic channel tufting with velvety panels ascending upwards in an arching design. Resting atop gold metal legs, this upholstered bed is covered in soft, stain-resistant performance velvet and dense foam padding. This twin size bed is a sturdy mattress foundation for memory foam, innerspring, latex, and hybrid mattresses. With supporting legs and a reinforced center beam, this upholstered bed is complete with a poplar wood slat support system that offers lasting stability. Assembly required. Twin Bed Weight Capacity: 800 lbs. Set Includes: One - Noelle Twin Headboard One - Sutton Twin Bed Frame