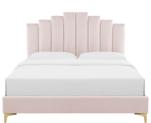

SKU: 1035988

| Sayed Twin Performance Velvet Platform Bed In Pink |         | Height | Width | Depth |
|----------------------------------------------------|---------|--------|-------|-------|
| Regular Price: \$929.00                            | Overall | 60.00  | 84.50 | 41.50 |

Special Price: \$489.00

Refresh a kid's bedroom or guest suite with the luxurious style of the Sayed Performance Velvet Twin Platform Bed. Abounding in glam deco style, the twin headboard of this platform bed features a modern twist on classic channel tufting with velvety panels ascending upwards in an arching design. Resting atop gold metal legs, this upholstered bed is covered in soft, stain-resistant performance velvet and dense foam padding. This twin size bed is a sturdy mattress foundation for memory foam, innerspring, latex, and hybrid mattresses. With supporting legs and a reinforced center beam, this upholstered bed is complete with a poplar wood slat support system that offers lasting stability. Assembly required. Twin Bed Weight Capacity: 800 lbs. Set Includes: One - Noelle Twin Headboard One - Sutton Twin Bed Frame