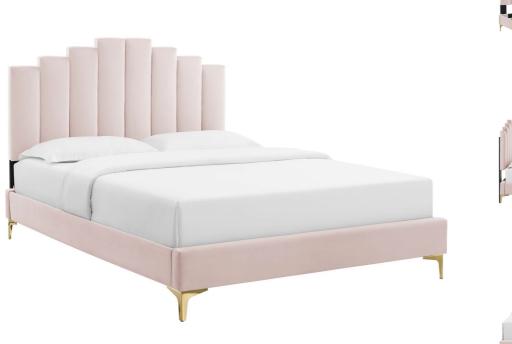

SKU: 1035988

| Sayed Twin Performance Velvet Platform Bed In Pink |         | Height | Width | Depth |
|----------------------------------------------------|---------|--------|-------|-------|
| Regular Price: \$929.00                            | Overall | 60.00  | 84.50 | 41.50 |

Special Price: \$489.00

Refresh a kid's bedroom or guest suite with the luxurious style of the Sayed Performance Velvet Twin Platform Bed. Abounding in glam deco style, the twin headboard of this platform bed features a modern twist on classic channel tufting with velvety panels ascending upwards in an arching design. Resting atop gold metal legs, this upholstered bed is covered in soft, stain-resistant performance velvet and dense foam padding. This twin size bed is a sturdy mattress foundation for memory foam, innerspring, latex, and hybrid mattresses. With supporting legs and a reinforced center beam, this upholstered bed is complete with a poplar wood slat support system that offers lasting stability. Assembly required. Twin Bed Weight Capacity: 800 lbs. Set Includes: One - Noelle Twin Headboard One - Sutton Twin Bed Frame