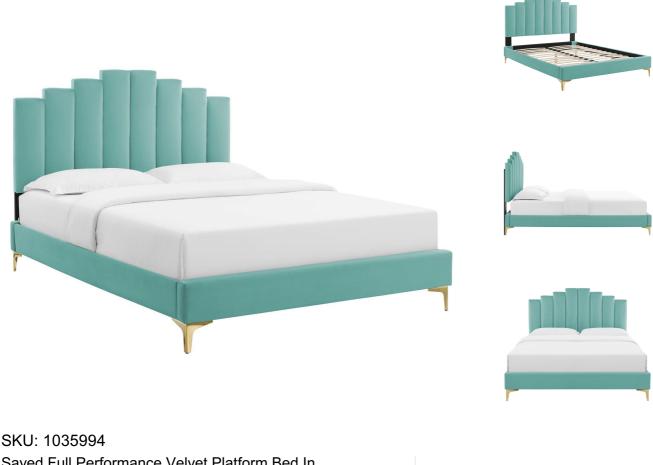

## memoky

| SKU: 1035994                                          |         |        |       |       |  |
|-------------------------------------------------------|---------|--------|-------|-------|--|
| Sayed Full Performance Velvet Platform Bed In<br>Mint |         | Height | Width | Depth |  |
| Regular Price: \$1,071.00                             | Overall | 57.50  | 84.50 | 61.50 |  |
| Special Price: \$569.00                               |         |        |       |       |  |

Refresh a guest bedroom or teenager's room with the luxurious style of the Sayed Performance Velvet Full Platform Bed. Abounding in glam deco style, the full headboard of this platform bed features a modern twist on classic channel tufting with velvety panels ascending upwards in an arching design. Resting atop gold metal legs, this upholstered bed is covered in soft, stain-resistant performance velvet and dense foam padding. This full size bed is a sturdy mattress foundation for memory foam, innerspring, latex, and hybrid mattresses. With supporting legs and a reinforced center beam, this upholstered bed is complete with a poplar wood slat support system that offers lasting stability. Assembly required. Full Bed Weight Capacity: 800 lbs. Set Includes: One - Noelle Full/Queen Headboard One - Sutton Full Bed Frame