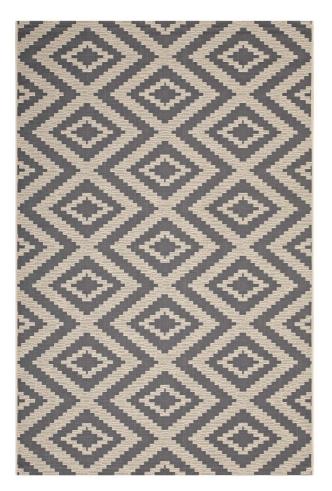

SKU: 1036011

Leppla Geometric Diamond Trellis 4X6 Indoor And Outdoor Area Rug In Gray And Beige

0.50 71.00 47.00 Overall Regular Price: \$129.00 Special Price: \$67.00

Height

Width

Depth

Make a sophisticated statement with the Leppla Geometric Diamond Trellis Indoor and Outdoor Area Rug. Patterned with an elegant design, Leppla is a durable machine-woven polypropylene rug. Featuring a geometric lattice design with a low pile weave and gripping rubber bottom, this all-weather area rug is a perfect addition to the outdoor patio, porch, deck, or inside the house in the living room, bedroom, kitchen, or dining room. Leppla is a family-friendly, fade and stain resistant rug with easy maintenance. Hose down or vacuum periodically. Create a contemporary play area for kids and pets in high-traffic areas while protecting your floor from spills and heavy furniture with this carefree decor solution. Set Includes: One - Leppla Geometric Diamond Trellis 4x6 Indoor and Outdoor Area Rug