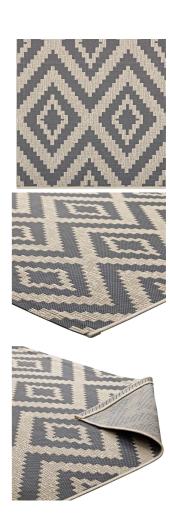

SKU: 1036011

Leppla Geometric Diamond Trellis 4X6 Indoor And Outdoor Area Rug In Gray And Beige

0.50 71.00 47.00 Overall Regular Price: \$129.00 Special Price: \$67.00

Height

Width

Depth

Make a sophisticated statement with the Leppla Geometric Diamond Trellis Indoor and Outdoor Area Rug. Patterned with an elegant design, Leppla is a durable machine-woven polypropylene rug. Featuring a geometric lattice design with a low pile weave and gripping rubber bottom, this all-weather area rug is a perfect addition to the outdoor patio, porch, deck, or inside the house in the living room, bedroom, kitchen, or dining room. Leppla is a family-friendly, fade and stain resistant rug with easy maintenance. Hose down or vacuum periodically. Create a contemporary play area for kids and pets in high-traffic areas while protecting your floor from spills and heavy furniture with this carefree decor solution. Set Includes: One - Leppla Geometric Diamond Trellis 4x6 Indoor and Outdoor Area Rug